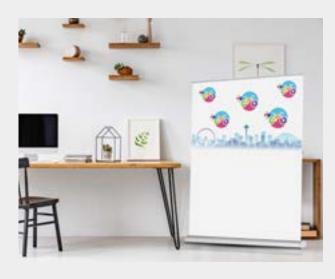

# **Health & Wellness Banner Stands**

Stop The Spread #POP1

Stop The Spread #POP2

#POP3

#POP4

Retractable banner stand with graphic | Size: 36"x83.25"

### **Storefront Banner Stands**

Stop The Spread #POP2

#POP3

Stop The Spread #POP4

Retractable banner stand with graphic | Size: 36"x83.25"

### **Jobsite Banner Stands**

Stop The Spread #POP2

#POP3

Stop The Spread #POP4

Retractable banner stand with graphic | Size: 36"x83.25"