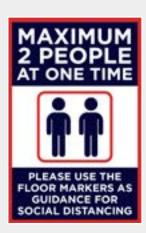

## **Social Distancing Posters**

Max Occupancy 2 People #SAF20

Fillable Max Persons #RTW36

Max Occupancy 4 People #SAF21

**4 Persons Max** #SDN7

Max 2 Male #SAF22

2 Persons Max #SAF17

Max 2 Female #SAF23

## **Elevators & Restrooms Posters**

Max Occupancy 2
People
#SAF20

Max Occupancy 4
People
#SAF21

Max 2 Male #SAF22

Max 2 Female #SAF23

Max 4 People #SAF24

Fillable Max Persons #RTW36

4 Persons Max #SDN7

2 Persons Max #SAF17