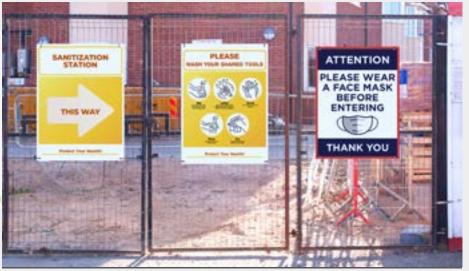

Sanitization Station #HW2

Sanitization Arrow Left #HW4

Sanitization Arrow Right #HW5

Sanitization Location #HW6

Protect Your Health #HW7

Sanitization Station
#HW8

Sanitization Arrow Left #HW10

Sanitization Arrow Right #HW11

### **Storefront Posters**

Face Mask Required #SAF10

Do Not Enter Without Mask #SAF9

Please Wear A Face Mask #SAF5

Prevent the Spread #SAF6

Face Masks Must Be **Used Inside** #SAF8

**Face Coverings** Mandatory #SAF7