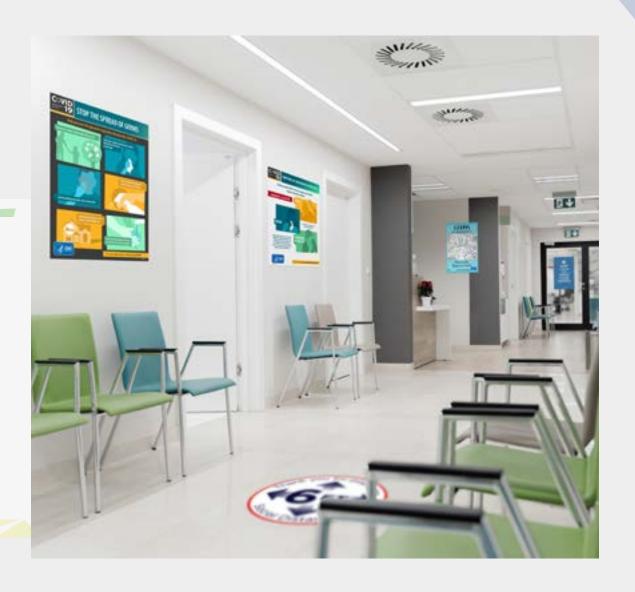

## **Lines & Lobbies**

Lobbies and common areas are hubs for face-toface interactions and can become hot spots of activity for team members and guests. This selection of posters and signs help you to direct foot traffic, maintain proper social distancing, and provides visitors and employees with the latest health and safety protocols.