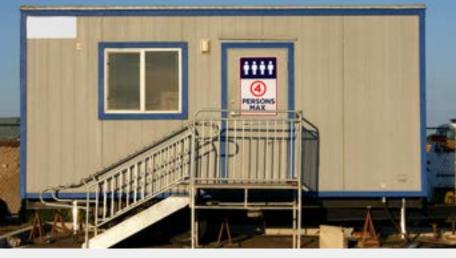

## **Elevators & Restrooms Posters**

Max Occupancy 2
People
#SAF20

Max Occupancy 4
People
#SAF21

Max 2 Male #SAF22

Max 2 Female #SAF23

Max 4 People #SAF24

Fillable Max Persons #RTW36

4 Persons Max #SDN7