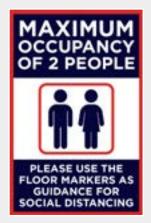

## **Social Distancing Posters**

Max Occupancy 2 People #SAF20

Fillable Max Persons #RTW36

Max Occupancy 4 People #SAF21

**4 Persons Max** #SDN7

Max 2 Male #SAF22

2 Persons Max #SAF17

Max 2 Female #SAF23

## **Elevators & Restrooms Posters**

Max Occupancy 2
People
#SAF20

Max Occupancy 4
People
#SAF21

Max 2 Male #SAF22

Max 2 Female #SAF23

Max 4 People #SAF24

Fillable Max Persons #RTW36

4 Persons Max #SDN7