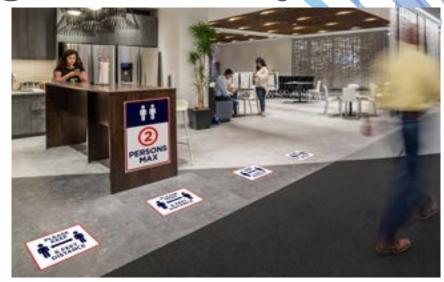

### **Elevators & Restrooms**

Most elevators and washrooms have very limited space, making it difficult to maintain proper social distance amid COVID-19. Choose from a variety of graphics to remind visitors to practice good hygiene and keep social distance while in private or enclosed areas.

## **Elevators & Restrooms Posters**

Max Occupancy 2
People
#SAF20

Max Occupancy 4
People
#SAF21

Max 2 Male #SAF22

Max 2 Female #SAF23

Max 4 People #SAF24

Fillable Max Persons #RTW36

4 Persons Max #SDN7

2 Persons Max #SAF17