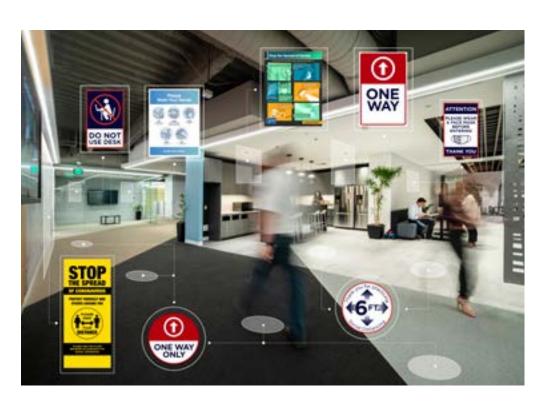

## **Lines & Lobbies**

Lobbies and common areas are hubs for face-toface interactions and can become hot spots of activity for team members and guests. This selection of posters and signs help you to direct foot traffic, maintain proper social distancing, and provides visitors and employees with the latest health and safety protocols.

## Wayfinding

Most hallways, elevators, and stairwells tend to be narrow or enclosed areas, making it difficult to maintain proper social distancing. To address this, many organizations are adapting their floorplans to accommodate one-way foot traffic and are regulating the maximum number of guests within elevators and conference rooms. This selection of posters and floor decals will help you direct employees and visitors around your facility with clearly-labeled instructions and markers to maintain social distance standards.