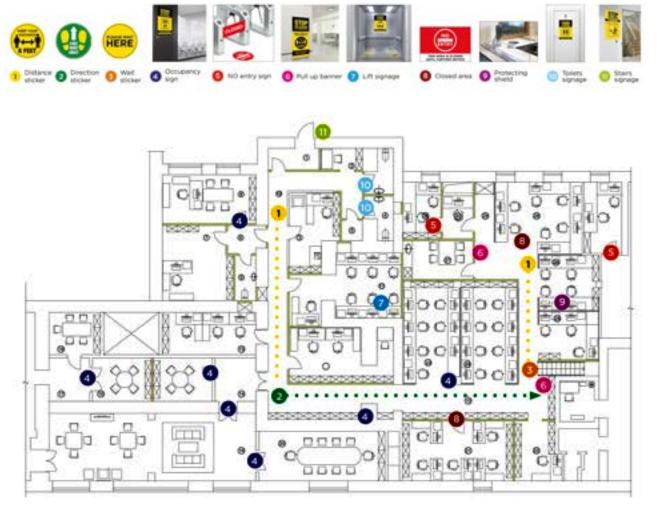

Site Analysis

Carefully review your floorplan and look for spots where face-to-face interactions are likely to occur, then install the appropriate health posters and social distancing signs to guide the foot traffic of employees and visitors. Key areas to consider are:

- Kitchens, break rooms, dining areas
- Lobbies
- Shipping and receiving areas
- Conference rooms

- Restrooms
- Offices
- Equipment rooms
- Fitness areas & locker rooms
- Cubicles
- Anywhere lines may form

After analyzing your floorplan, do a thorough onsite evaluation of your facility to identify any areas you may have overlooked. Walking through your site gives you a better understanding of the physical size of each area and puts you directly where employees and visitors will be. This exposes areas that are easily missed which require additional health and safety signs. Common spots include:

- Outdoor sitting and eating areas
- Elevators, stairwells, and narrow halls

- Parking lots
- Exterior windows