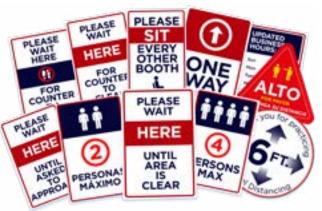

## **Social Distancing Posters**

Wait Until Area Clear #RTW24

Wait to Approach #RTW27

Wait for Counter to Clear #RTW30

Social Distancing #SDB2

Please Sit 6 Ft. #RTW15

Sit Every Other Booth #RTW22

Wait Here Until Vacant #RTW33

## **Social Distancing Posters**

Max Occupancy 2 People #SAF20

Fillable Max Persons #RTW36

Max Occupancy 4 People #SAF21

**4 Persons Max** #SDN7

Max 2 Male #SAF22

2 Persons Max #SAF17

Max 2 Female #SAF23

# **Wayfinding Posters**

One Way Aisle Left #SAF15

One Way Aisle Up #SAF16

One Way Aisle Right #SAF14

One Way Aisle Down #SAF34

One Way Hallway Left #SAF12

One Way Hallway Up #SAF13

One Way Hallway Right #SAF11