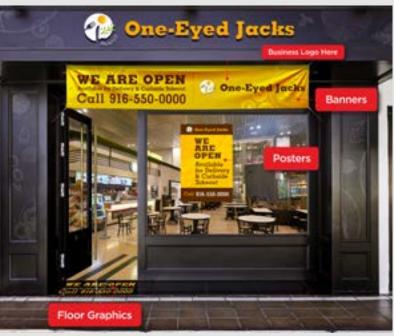

### **Storefronts**

Let customers know you have re-opened for business and display important COVID-19 health and safety information before visitors enter your facility. Available in multiple sizes and finishes, choose from a large selection of posters and signs, or create your own custom message for any unique needs your business has.

#### **Ideal for:**

- Storefronts
- Restaurants
- Grocery stores
- Malls
- Lobbies

- Pharmacies
- Hospitals
- Take-out & Delivery Services
- Retail Stores

### **Storefront Banners**

Take-out & Delivery #SFS4

Contact-Free Delivery #SFS2

Drive-Thru Open #SFS5

Curbside Pick-UP #SFS3

Welcome #SFS1

Indoor/ Outdoor 13 oz. Scrim Vinyl w/hemmed edges and grommets every 24" Sizes:24"Hx60"W, 24"Hx72"W, 36"Hx60"W, 36"Hx72"W, 48"Hx60"W, 48"Hx72"W