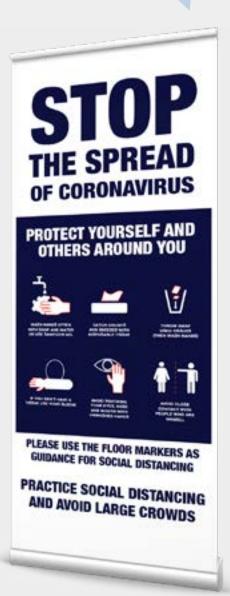

# **Health & Wellness Banner Stands**

Stop The Spread #POP1

Stop The Spread #POP2

#POP3

#POP4

Retractable banner stand with graphic | Size: 36"x83.25"