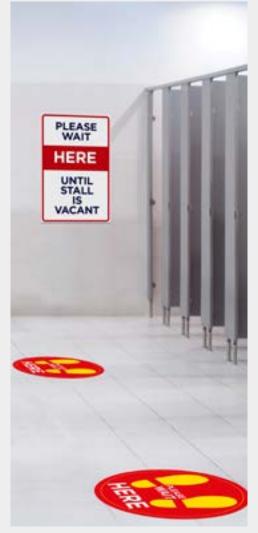

## **Social Distancing Posters**

Wait Until Area Clear #RTW24

Wait to Approach #RTW27

Wait for Counter to Clear #RTW30

Social Distancing #SDB2

Please Sit 6 Ft. #RTW15

Sit Every Other Booth #RTW22

Wait Here Until Vacant #RTW33

# **Social Distancing Floor Decals**

Please Sit 6 Ft. #RTW17

Please Sit 6 Ft. #RTW16

Sit Every Other Booth #RTW20

Sit Every Other Booth #RTW21

Wait Here Until Vacant #RTW35

Wait Here Until Vacant #RTW34

Wait Until Area Clear #RTW26

Wait Until Area Clear #RTW25

Wait to Approach #RTW29

Wait to Approach #RTW28

Stop Please Wait Here #FDW6

Stop Please Wait Here #FDW2

Wait for Counter To Clear #RTW32

Wait for Counter To Clear #RTW31

Indoor Adhesive Floor Vinyl w/5mil non-slip laminate | Sizes: 13" Circle, 13"x10" Rectangle ARC recommends installing floor decals indoors to avoid premature wear and tear.