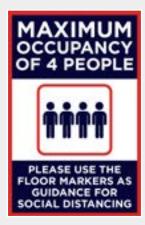

## **Social Distancing Posters**

Max Occupancy 2 People #SAF20

Fillable Max Persons #RTW36

Max Occupancy 4 People #SAF21

**4 Persons Max** #SDN7

Max 2 Male #SAF22

2 Persons Max #SAF17

Max 2 Female #SAF23

## **Elevators & Restrooms Posters**

Max Occupancy 2
People
#SAF20

Max Occupancy 4
People
#SAF21

Max 2 Male #SAF22

Max 2 Female #SAF23

Max 4 People #SAF24

Fillable Max Persons #RTW36

4 Persons Max #SDN7