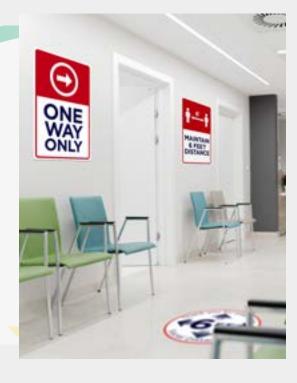

## Wayfinding

Most hallways, elevators, and stairwells tend to be narrow or enclosed areas, making it difficult to maintain proper social distancing. To address this, many organizations are adapting their floorplans to accommodate one-way foot traffic and are regulating the maximum number of guests within elevators and conference rooms. This selection of posters and floor decals will help you direct employees and visitors around your facility with clearly-labeled instructions and markers to maintain social distance standards.

# **Wayfinding Posters**

One Way Aisle Left #SAF15

One Way Aisle Up #SAF16

One Way Aisle Right #SAF14

One Way Aisle Down #SAF34

One Way Hallway Left #SAF12

One Way Hallway Up #SAF13

One Way Hallway Right #SAF11