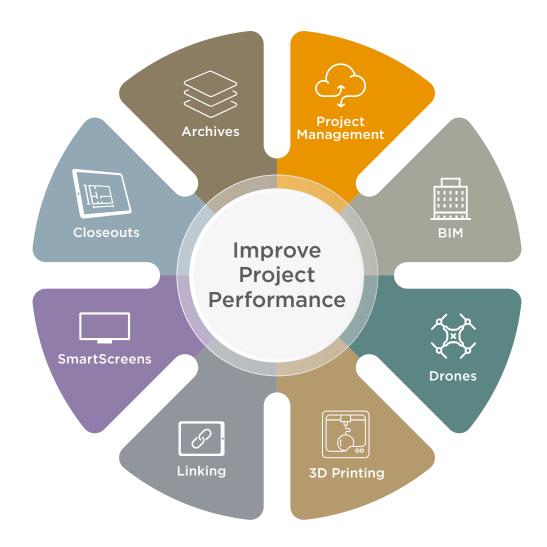

## All the resources you need in one place

ARC's Design and Construction Productivity
Suite is built to meet your needs from sitemapping to closeout. Everything you need and
anywhere you need it, available through a singlesource provider.

The power of the Productivity Suite is realized when a combination of complementary tools and services help you aggregate project intelligence to track project progress, monitor job-site conditions and proactively detect design and constructability issues.

**Exponential layers of value** in the form of increased productivity, shareable project intelligence and reduced costs are realized as additional solutions are put into use.