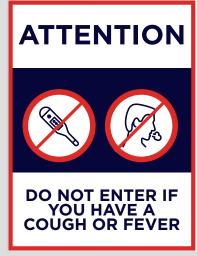

#### Sizes:

- 11" × 17"
- 18" x 24"
- 24" x 36"
- 30" x 40"

Attention Do Not Enter If You Have a Cough Or Fever #SAF1

NO **OUTSIDE** FOOD, CUPS, OR **BAGS** 

No Outside Food, Cups, or Bags #SAF3