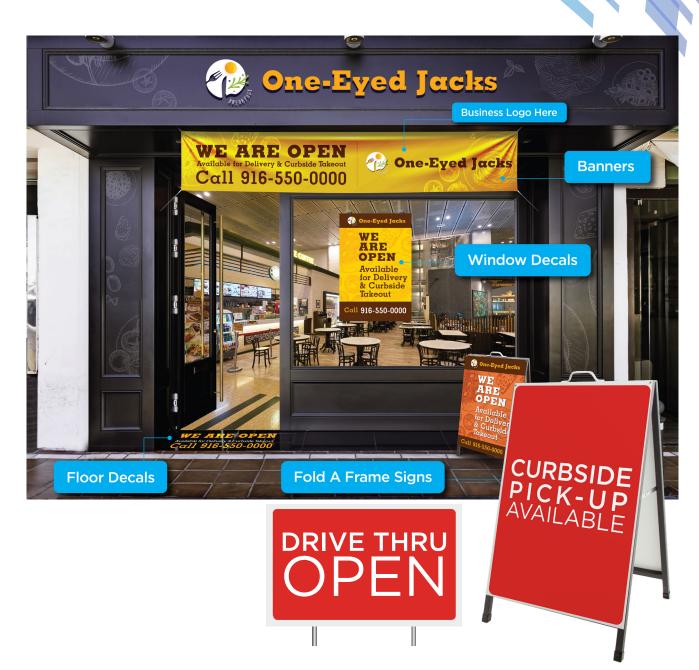

### STOREFRONT SIGNS

Let your customers know you're open for business with storefront signs, available in a variety of sizes and finishes.

Custom designs are available with your logo, phone #, business hours, and more.

#### 2 Sided A-Frame Sign

Size of Frame: 42.75"H x 26.5"W (Includes Stand and 2x signs)

#### **H-Stand Signs**

Size: 24H" x 18"W

#### **Banners**

Size 24"H x 60"W

Size 24"H x 72"W

Size 36"H x 60"W

Size 36"H x 72"W

Size 48"H x 60"W

Size 48"H x 72"W

## WELCOME WE'RE OPEN

Welcome We're Open #SFS1

# CURBSIDE PICK-UP

Curbside Pick-Up #SFS3

## **CONTACT-FREE DELIVERY**

**Contact Free Delivery** #SFS2

### **TAKE-OUT & DELIVERY AVAILABLE**

Take-Out & Delivery #SFS4

**Drive Thru Open** #SFS5