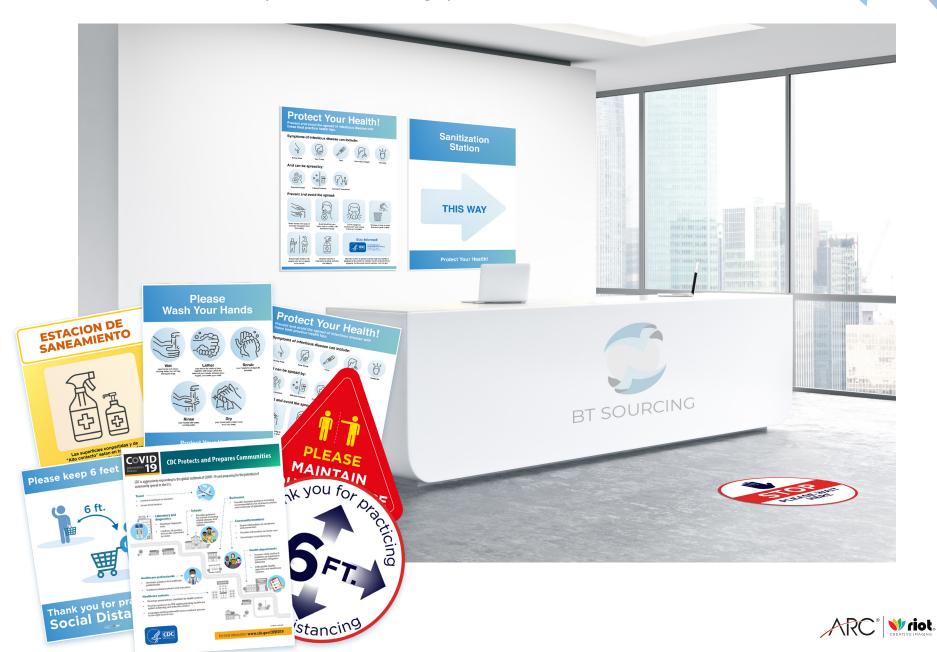

This collection features a variety of posters, signs, floor graphics, and tools that can be used to provide critical information for your organization, employees, and visitors.

| Health & Wellness Signs        |
|--------------------------------|
| Social Distancing Signs 8      |
| Floor Decals                   |
| Working From Home Essentials 1 |
| Storefront Signs               |

### Sizes:

- 11" × 17"
- 18" x 24"
- 24" x 36"
- 30" x 40"

**Protect Your Health** Yellow Series #HW1

**Sanitization Arrow Left** Yellow Series #HW4

Sanitization Station Yellow Series #HW2

Sanitization Arrow Right Yellow Series #HW5

Wash Your Hands Yellow Series #HW3

Sanitization Location Yellow Series #HW6

**Protect Your Health** Blue Series #HW7

**Sanitization Arrow Left** Blue Series #HW10

Sanitization Station Blue Series #HW8

**Sanitization Arrow Right** Blue Series #HW11

Wash Your Hands Blue Series #HW9

Sanitization Location Blue Series #HW12

**Protect and Prepare CDC Series** #CDC1

**Symptoms of Coronavirus CDC Series** #CDC4

Facts about COVID-19 **CDC** Series #CDC2

What to do If You Are Sick **CDC Series** #CDC5

Stop the Spread of Germs **CDC** Series #CDC3

What You Need to Know **CDC** Series #CDC6

CERC **CDC** Series #CDC7

Keep Calm and Wash your Hands **CDC** Series #CDC8

Stay Healthy, Wash your Hands **CDC** Series #CDC9