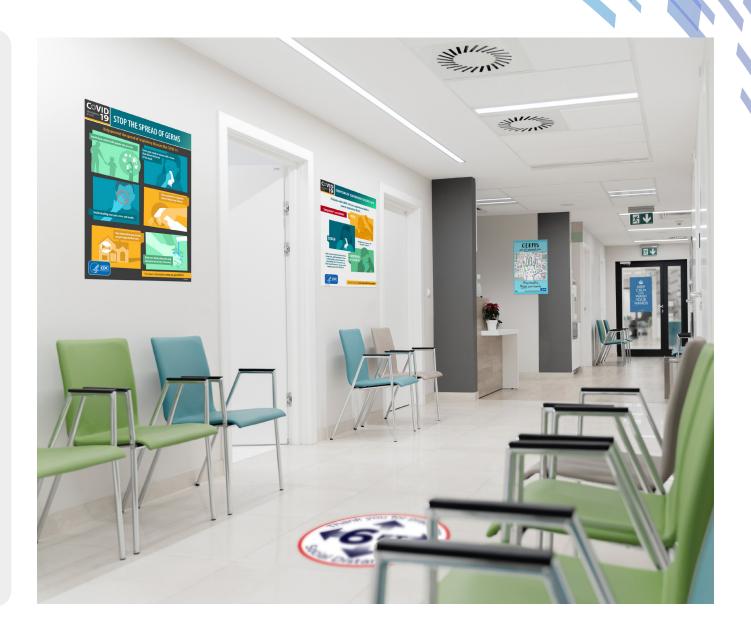

Social distancing signs remind team members, customers, and the public to maintain a minimum distance to help keep everyone safe and healthy.

**Social Distancing** Blue Series #SDB2

Adhesive floor decals printed on durable vinyl are easy to clean and a good way to keep social distance at essential businesses and high-traffic areas.