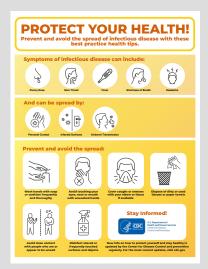

### Sizes:

- 11" × 17"
- 18" x 24"
- 24" x 36"
- 30" x 40"

**Protect Your Health** Yellow Series #HW1

**Sanitization Arrow Left** Yellow Series #HW4

Sanitization Station Yellow Series #HW2

Sanitization Arrow Right Yellow Series #HW5