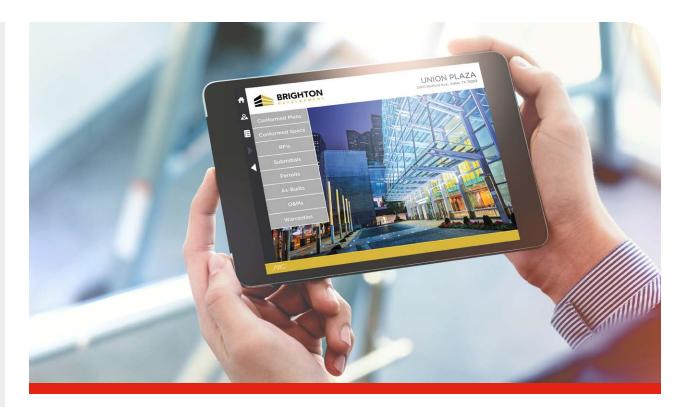

## The Leading Mobile Project Closeout Delivery Tool

Achieve rapid 1-week closeouts

For firms who want to hand off a closeout package that's as good as the project itself, ARC has a solution-a Mobile Project Closeout Dashboard. We collect all of your digital and physical files and then scan, tag, link and organize them to provide touch-based access to key project documents.

### Pinch, tap and swipe

Easy to access dashboard of closeout information at your fingertips. No more navigating CD's, DVD's or a paper set to find what you need.

### Custom Mobile Closeout Dashboard

Linked documents follow your company's closeout guidelines and give your client access to the info they need quickly and easily.