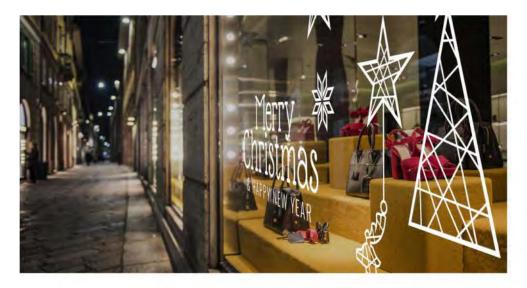

# **Printed Window Graphics**

Bring your windows to life with ARC's custom printed window graphics.

# **Printed Window Graphics Inspiration**

Available on a variety of media Standard sizes A4, A3, A2, A1, A0

Printed window graphics with cut vinyl lettering.
(example)

Solid printed window graphics. (example)

Whether you choose from a wide range of pre-existing artwork, or request a bespoke design by ARC's in house design studio, printed window graphics will bring your windows to life this holiday season.

Any image or graphic can be printed, and custom text can be incorporated in to the design (if required).

Printed images can be 'translucent' allowing your shop interior to be seen through the image, or 'solid' making the image stand out with vibrant colours.

Contact our sales team today to ask about our wide range of graphics to suit any budget.