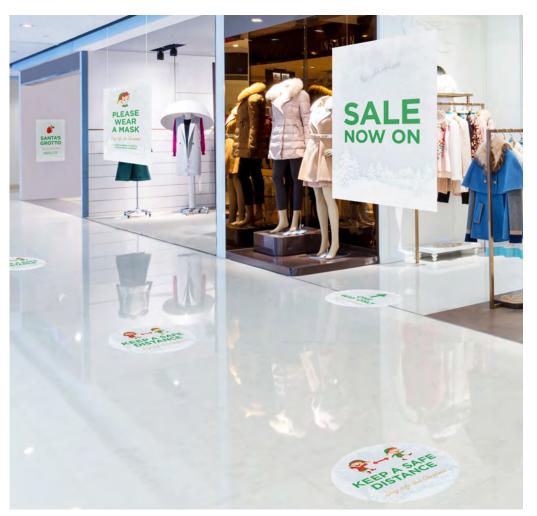

#### Installs you can trust

From full wall graphics to safety floor stickers, our experienced install team can ensure your graphics are installed at a time convenient with you.

The graphic installation shown to the left and below was installed overnight by ARC ensuring the store could re-open the following day without losing any custom.