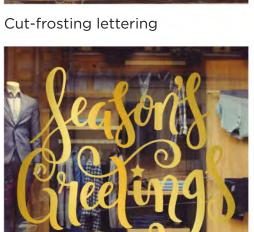

# **Cut-lettering Window Graphics**

Media options for cut-lettering window graphics are listed below, and can be custom sized to suit your space. Custom designs available upon request.

Metallic / coloured cut-vinyl lettering. Available in a wide range of colours

White cut-vinyl lettering

Printed cut-vinyl window graphics. Any graphics can be printed in custom colours to suit your brand.

# **Cut-lettering Inspiration**

Please see page 8 for media options. Custom designs available upon request.