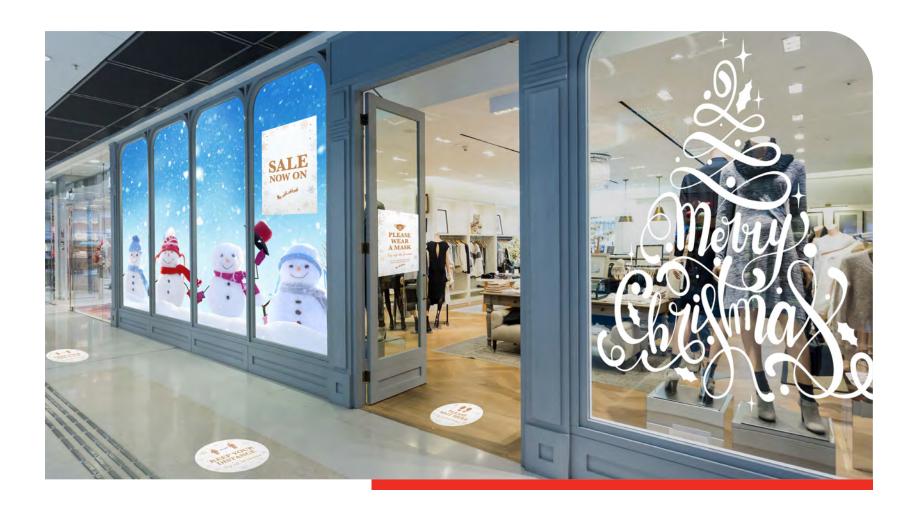

#### **Christmas Window Décor**

ARC also have a wide range of affordable Christmas window décor available to make sure your business stands out.

# **Cut-vinyl Window Graphics**

Whether you want to create a snow scene, or hang bauble graphics from your windows, ARC's cut-vinyl graphics will bring your windows to life. Custom designs available upon request.

# **Printed Window Graphics**

Bring your windows to life with ARC's custom printed window graphics.

Whether you choose from a wide range of pre-existing artwork, or request a bespoke design by ARC's in house design studio, printed window graphics will bring your windows to life this holiday season.

Any image or graphic can be printed, and custom text can be incorporated in to the design (if required).

Printed images can be 'translucent' allowing your shop interior to be seen through the image, or 'solid' making the image stand out with vibrant colours.

Contact our sales team today to ask about our wide range of graphics to suit any budget.