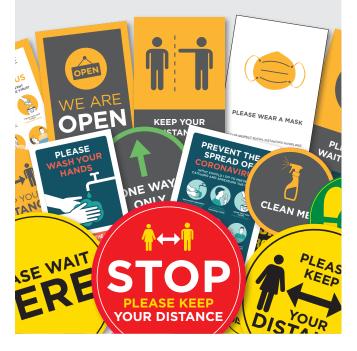

#### **Christmas Safety Signage**

Christmas is a wonderful time of year for the retail world, but with the advent of Coronavirus it's important to help customers stay safe while they are shopping.

ARC have produced a wide range of retail safely signage and floor stickers for use in retail spaces where maintaining social distancing really matters. There are different designs to suit your environment and to help customers stay safe. Custom designed signage is also available on request.

#### **Other Safety Signage**

ARC also has a wide range of standard safety signage helping staff and customers stay safe. ARC have provided consultations to 100's of companies globally throughout this challenging time.

To find out more about our range of standard Covid Safety signage catalogues, contact us at:

holidays@e-arc.com