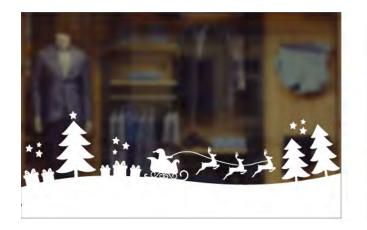

# **Cut-vinyl Window Graphics**

Whether you want to create a snow scene, or hang bauble graphics from your windows, ARC's cut-vinyl graphics will bring your windows to life. Custom designs available upon request.

# **Cut-vinyl Window Graphics Inspiration**

Please see page XX for media options. Custom designs available upon request.