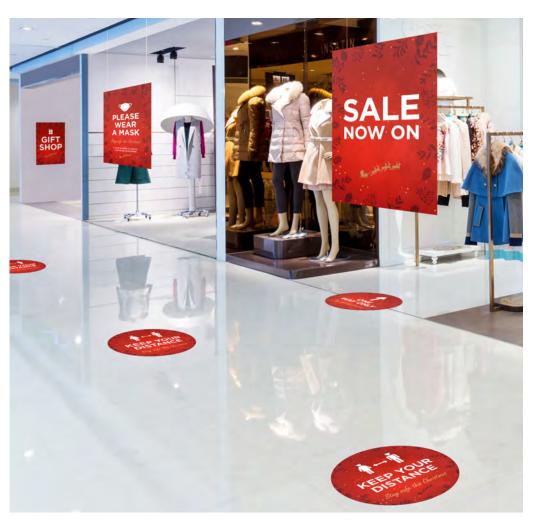

#### Installs you can trust

From full wall graphics to safety floor stickers, our experienced install team can ensure your graphics are installed at a time convenient with you.

The graphic installation shown to the left and below was installed overnight by ARC ensuring the store could re-open the following day without losing any custom.

#### **Other Safety Signage**

ARC also has a wide range of standard safety signage helping staff and customers stay safe. ARC have provided consultations to 100's of companies globally throughout this challenging time.