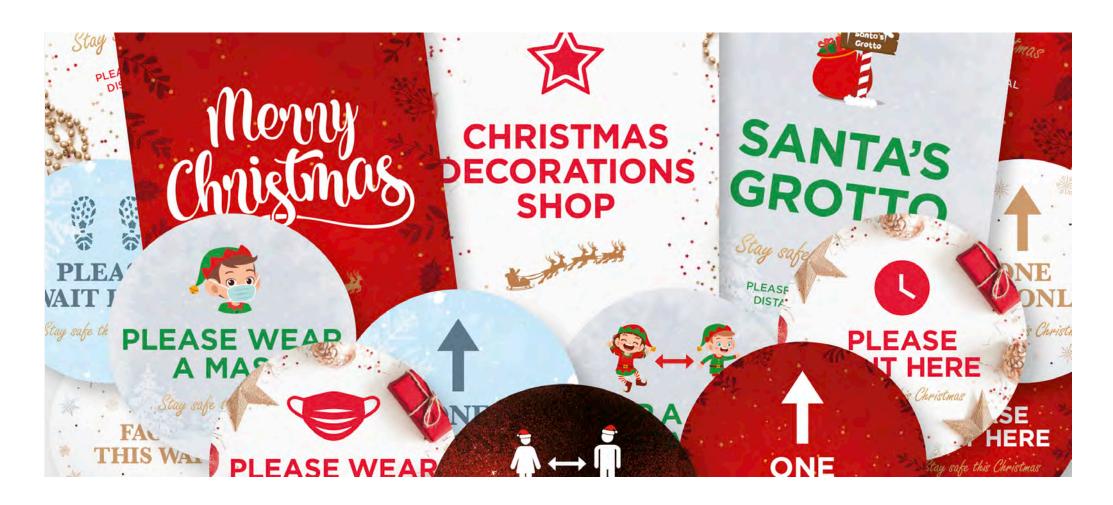

# ARC's Pre-designed Christmas Signage Range

#### Cost effective off-the-shelf Christmas Signage designed by ARC.

All signs can be customised with your company logo and/or corporate colours, alternatively our in house studio can create bespoke signage to suit you brand.

# Choose from the following designs: