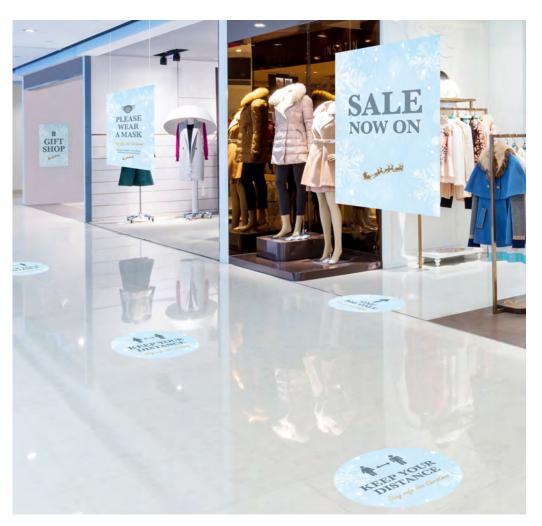

# **Graphic Installations**

No matter how big your graphic installation, ARC can deliver.

#### Installs you can trust

From full wall graphics to safety floor stickers, our experienced install team can ensure your graphics are installed at a time convenient with you.

The graphic installation shown to the left and below was installed overnight by ARC ensuring the store could re-open the following day without losing any custom.