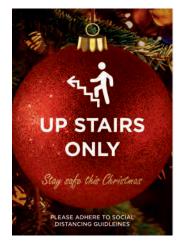

# Social Distancing & Safety Posters & Signs

### **Design option A**

Help to keep your customers safe throughout the festive period. Available on a variety of media. Standard sizes A4, A3, A2, A1, A0 Custom designs available upon request

XA\_P17

Stay safe this Christmas