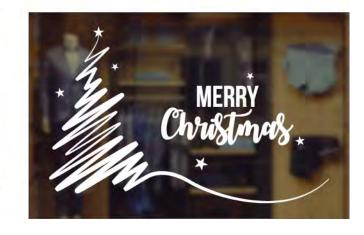

# **Cut-lettering Window Graphics**

Media options for cut-lettering window graphics are listed below, and can be custom sized to suit your space. Custom designs available upon request.

Metallic / coloured cut-vinyl lettering. Available in a wide range of colours

White cut-vinyl lettering

Printed cut-vinyl window graphics. Any graphics can be printed in custom colours to suit your brand.

# **Cut-lettering Inspiration**

Please see page 8 for media options. Custom designs available upon request.