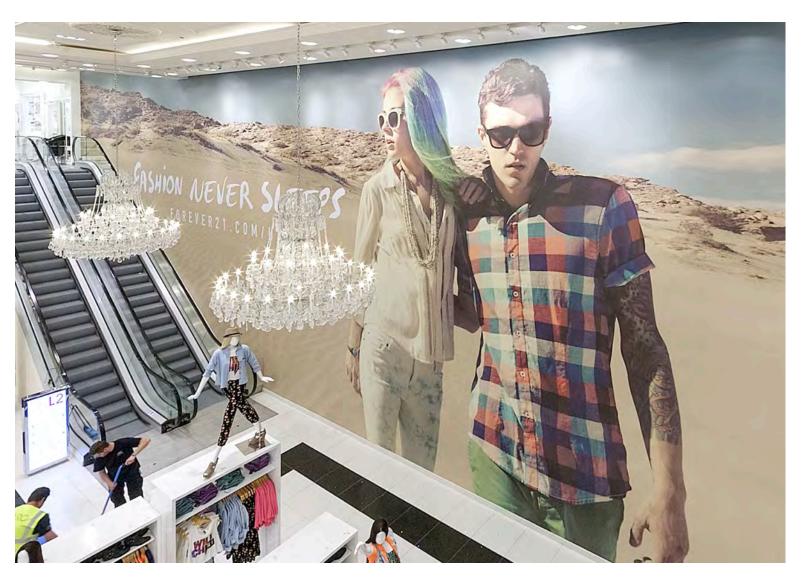

# **Graphic Installations**

No matter how big your graphic installation, ARC can deliver.

#### Installs you can trust

From full wall graphics to safety floor stickers, our experienced install team can ensure your graphics are installed at a time convenient with you.

The graphic installation shown to the left and below was installed overnight by ARC ensuring the store could re-open the following day without losing any custom.