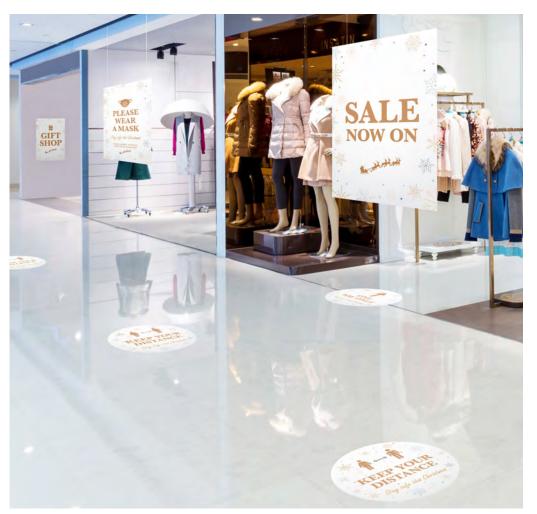

#### **Christmas Safety Signage**

Christmas is a wonderful time of year for the retail world, but with the advent of Coronavirus it's important to help customers stay safe while they are shopping.

ARC have produced a wide range of retail safely signage and floor stickers for use in retail spaces where maintaining social distancing really matters. There are different designs to suit your environment and to help customers stay safe. Custom designed signage is also available on request.

#### Installs you can trust

From full wall graphics to safety floor stickers, our experienced install team can ensure your graphics are installed at a time convenient with you.

The graphic installation shown to the left and below was installed overnight by ARC ensuring the store could re-open the following day without losing any custom.