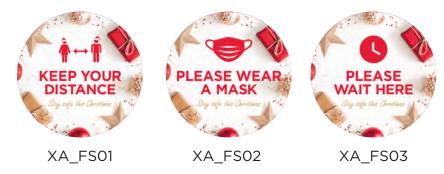

### **Floor Stickers**

### **Design option A**

Floor vinyl with anti-slip laminate, suitable for indoor or outdoor use. Standard diameter 300mm. Other sizes available on request. Custom signs available upon requests.

#### **Directional Floor Stickers**

| DIRECTIONAL FLOOR STICKERS MESSAGE OPTIONS* | PRODUCT CODE<br>(Straight on arrow) | PRODUCT CODE<br>(Left arrow) | PRODUCT CODE<br>(Right arrow) |
|---------------------------------------------|-------------------------------------|------------------------------|-------------------------------|
| ONE WAY ONLY                                | XA_FS04_FW                          | XA_FS04_LT                   | XA_FS04_RT                    |
| ENTRANCE THIS WAY                           | XA_FS05_FW                          | XA_FS05_LT                   | XA_FS05_RT                    |
| EXIT THIS WAY                               | XA_FS06_FW                          | XA_FS06_LT                   | XA_FS06_RT                    |
| SANTA'S GROTTO THIS WAY                     | XA_FS07_FW                          | XA_FS07_LT                   | XA_FS07_RT                    |
| GIFT SHOP THIS WAY                          | XA_FS08_FW                          | XA_FS08_LT                   | XA_FS08_RT                    |
| CHRISTMAS SHOP THIS WAY                     | XA_FS09_FW                          | XA_FS09_LT                   | XA_FS09_RT                    |
| DECORATIONS THIS WAY                        | XA_FS10_FW                          | XA_FS10_LT                   | XA_FS10_RT                    |
| CUSTOMER SERVICE THIS WAY                   | XA_FS11_FW                          | XA_FS11_LT                   | XA_FS11_RT                    |
| CHECKOUTS THIS WAY                          | XA_FS12_FW                          | XA_FS12_LT                   | XA_FS12_RT                    |
| **CUSTOM TEXT**                             | XA_FSCT_FW                          | XA_FSCT_LT                   | XA_FSCT_RT                    |