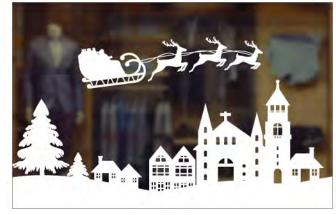

# **Cut-vinyl Window Graphics**

Whether you want to create a snow scene, or hang bauble graphics from your windows, ARC's cut-vinyl graphics will bring your windows to life. Custom designs available upon request.

# **Cut-vinyl Window Graphics Inspiration**

Please see page XX for media options. Custom designs available upon request.