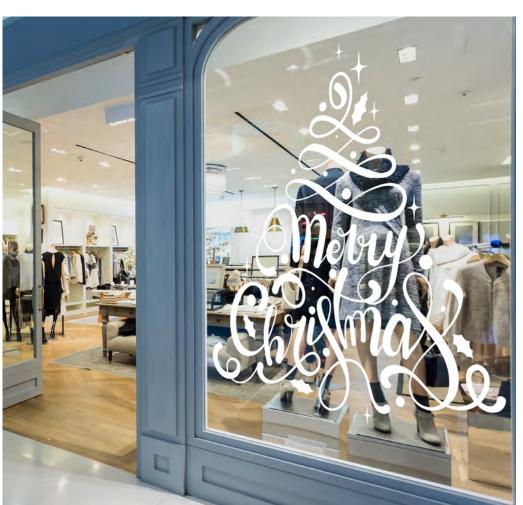

#### **Christmas Window Décor**

ARC also have a wide range of affordable Christmas window décor available to make sure your business stands out.

# **Cut-vinyl Window Graphics**

Whether you want to create a snow scene, or hang bauble graphics from your windows, ARC's cut-vinyl graphics will bring your windows to life. Custom designs available upon request.

Whether you choose from a wide range of pre-existing artwork, or request a bespoke design by ARC's in house design studio, printed window graphics will bring your windows to life this holiday season.

Any image or graphic can be printed, and custom text can be incorporated in to the design (if required).

Printed images can be 'translucent' allowing your shop interior to be seen through the image, or 'solid' making the image stand out with vibrant colours.

Contact our sales team today to ask about our wide range of graphics to suit any budget.