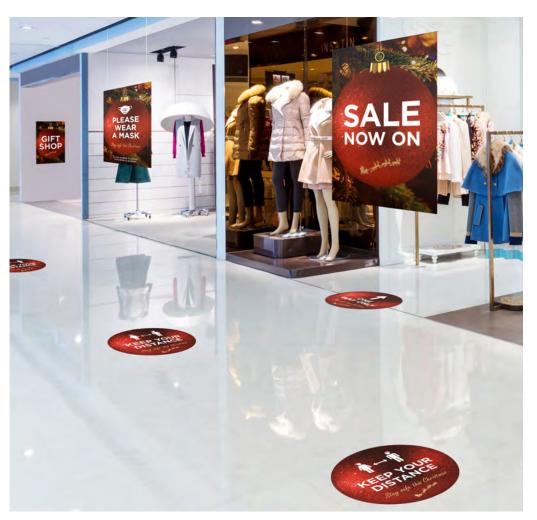

#### **Christmas Safety Signage**

Christmas is a wonderful time of year for the retail world, but with the advent of Coronavirus it's important to help customers stay safe while they are shopping.

ARC have produced a wide range of retail safely signage and floor stickers for use in retail spaces where maintaining social distancing really matters. There are different designs to suit your environment and to help customers stay safe. Custom designed signage is also available on request.

#### Installs you can trust

From full wall graphics to safety floor stickers, our experienced install team can ensure your graphics are installed at a time convenient with you.

The graphic installation shown to the left and below was installed overnight by ARC ensuring the store could re-open the following day without losing any custom.

#### **Other Safety Signage**

ARC also has a wide range of standard safety signage helping staff and customers stay safe. ARC have provided consultations to 100's of companies globally throughout this challenging time.