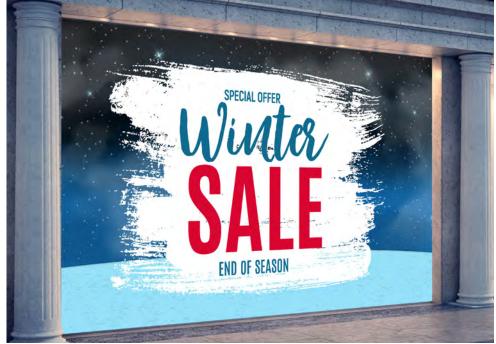

# **Printed Window Graphics**

Bring your windows to life with ARC's custom printed window graphics.

Whether you choose from a wide range of pre-existing artwork, or request a bespoke design by ARC's in house design studio, printed window graphics will bring your windows to life this holiday season.

Any image or graphic can be printed, and custom text can be incorporated in to the design (if required).

Printed images can be 'translucent' allowing your shop interior to be seen through the image, or 'solid' making the image stand out with vibrant colours.

Contact our sales team today to ask about our wide range of graphics to suit any budget.