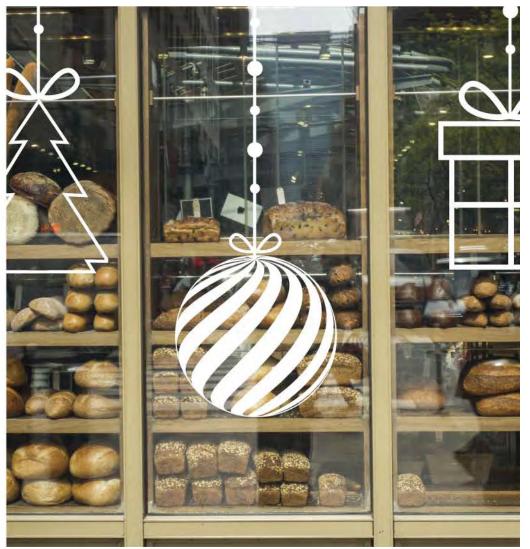

#### **Christmas Window Décor**

ARC also have a wide range of affordable Christmas window décor available to make sure your business stands out.

# **Cut-vinyl Window Graphics**

Whether you want to create a snow scene, or hang bauble graphics from your windows, ARC's cut-vinyl graphics will bring your windows to life. Custom designs available upon request.