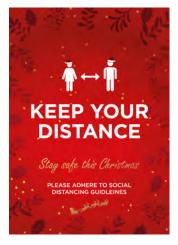

### **Design option A**

Help to keep your customers safe throughout the festive period. Available on a variety of media. Standard sizes A4, A3, A2, A1, A0 Custom designs available upon request

XA\_P17

Stay safe this Christmas