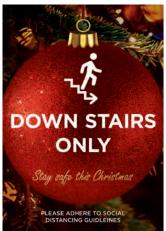

# Social Distancing & Safety Posters & Signs

#### **Design option B**

Help to keep your customers safe throughout the festive period. Available on a variety of media. Standard sizes A4, A3, A2, A1, A0 Custom designs available upon request

XB P17

**XB P18** 