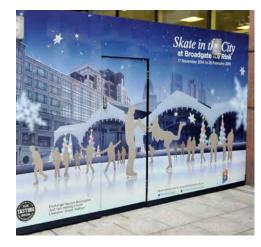

# **Cut-vinyl Window Graphics**

Whether you want to create a snow scene, or hang bauble graphics from your windows, ARC's cut-vinyl graphics will bring your windows to life. Custom designs available upon request.

# **Cut-vinyl Window Graphics Inspiration**

Please see page XX for media options. Custom designs available upon request.