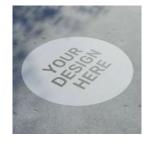

### **Floor Stickers**

### **Design option A**

Floor vinyl with anti-slip laminate, suitable for indoor or outdoor use. Standard diameter 300mm. Other sizes available on request. Custom signs available upon requests.