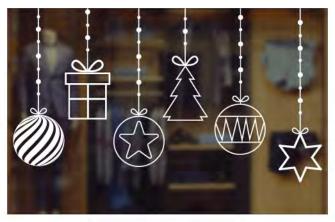

# **Cut-vinyl Window Graphics**

Whether you want to create a snow scene, or hang bauble graphics from your windows, ARC's cut-vinyl graphics will bring your windows to life. Custom designs available upon request.

# **Cut-vinyl Window Graphics Inspiration**

Please see page XX for media options. Custom designs available upon request.