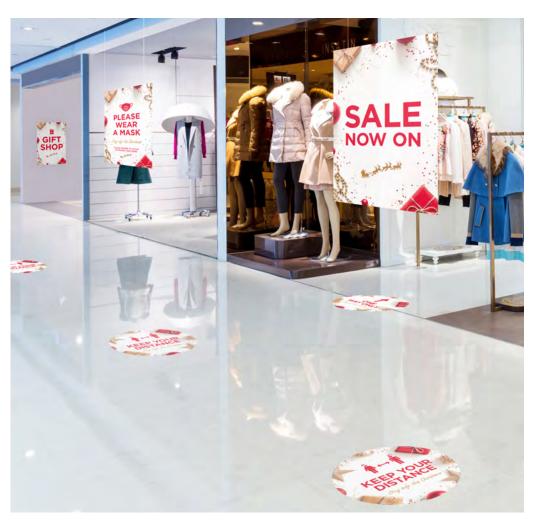

#### **Christmas Safety Signage**

Christmas is a wonderful time of year for the retail world, but with the advent of Coronavirus it's important to help customers stay safe while they are shopping.

ARC have produced a wide range of retail safely signage and floor stickers for use in retail spaces where maintaining social distancing really matters. There are different designs to suit your environment and to help customers stay safe. Custom designed signage is also available on request.

#### Installs you can trust

From full wall graphics to safety floor stickers, our experienced install team can ensure your graphics are installed at a time convenient with you.

The graphic installation shown to the left and below was installed overnight by ARC ensuring the store could re-open the following day without losing any custom.