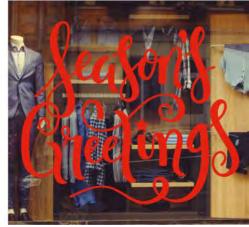

# **Cut-vinyl Window Graphics**

Whether you want to create a snow scene, or hang bauble graphics from your windows, ARC's cut-vinyl graphics will bring your windows to life. Custom designs available upon request.

# **Cut-vinyl Window Graphics Inspiration**

Please see page XX for media options. Custom designs available upon request.