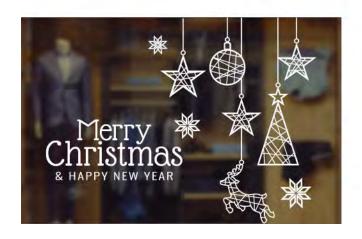

# **Cut-vinyl Window Graphics**

Whether you want to create a snow scene, or hang bauble graphics from your windows, ARC's cut-vinyl graphics will bring your windows to life. Custom designs available upon request.

# **Cut-vinyl Window Graphics Inspiration**

Please see page XX for media options. Custom designs available upon request.