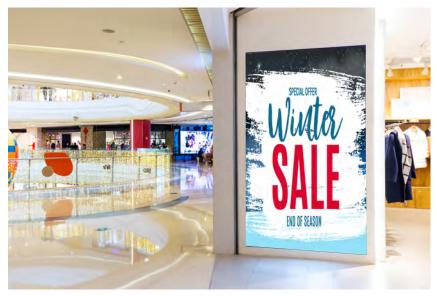

# **Large Format Retail Graphics**

ARC produce a wide range of bespoke retail graphics, for events, promotions, displays and custom installations.

For more information, or to discuss your requirements, please email <a href="mailto:holidays@e-arc.com">holidays@e-arc.com</a> or call (833) 272-8880

# **Printed Window Graphics**

Bring your windows to life with ARC's custom printed window graphics.

# **Printed Window Graphics Inspiration**

Available on a variety of media Standard sizes A4, A3, A2, A1, A0

Printed window graphics with cut vinyl lettering.
(example)

Solid printed window graphics. (example)

Whether you choose from a wide range of pre-existing artwork, or request a bespoke design by ARC's in house design studio, printed window graphics will bring your windows to life this holiday season.

Any image or graphic can be printed, and custom text can be incorporated in to the design (if required).

Printed images can be 'translucent' allowing your shop interior to be seen through the image, or 'solid' making the image stand out with vibrant colours.

Contact our sales team today to ask about our wide range of graphics to suit any budget.