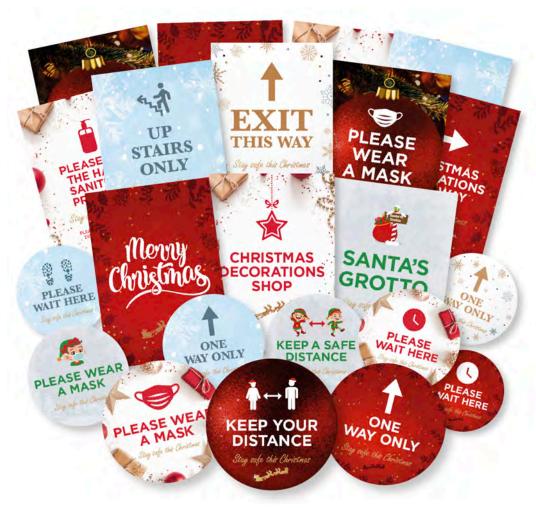

#### **Christmas Safety Signage**

Christmas is a wonderful time of year for the retail world, but with the advent of Coronavirus it's important to help customers stay safe while they are shopping.

ARC have produced a wide range of retail safely signage and floor stickers for use in retail spaces where maintaining social distancing really matters. There are different designs to suit your environment and to help customers stay safe. Custom designed signage is also available on request.

#### **ARC's Pre-designed Christmas Signage**

A range of signage and safety signage

#### Cost effective off-the-shelf Christmas Signage designed by ARC.

All signs can be customised with your company logo and/or corporate colours, alternatively our in house studio can create bespoke signage to suit you brand.