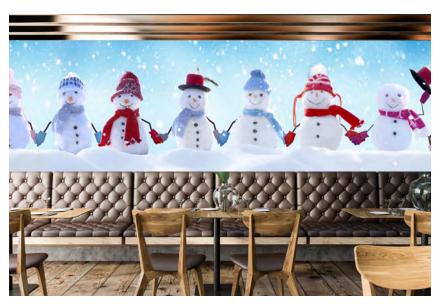

# **Cut-vinyl Window Graphics**

Whether you want to create a snow scene, or hang bauble graphics from your windows, ARC's cut-vinyl graphics will bring your windows to life. Custom designs available upon request.

# **Cut-vinyl Window Graphics Inspiration**

Please see page XX for media options. Custom designs available upon request.