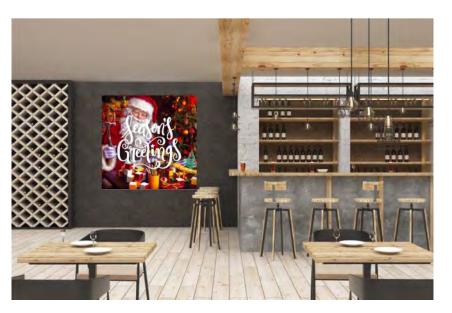

# **Printed Wall Graphics & Door Graphics**

# **Graphic Installations**

No matter how big your graphic installation, ARC can deliver.

#### Installs you can trust

From full wall graphics to safety floor stickers, our experienced install team can ensure your graphics are installed at a time convenient with you.

The graphic installation shown to the left and below was installed overnight by ARC ensuring the store could re-open the following day without losing any custom.