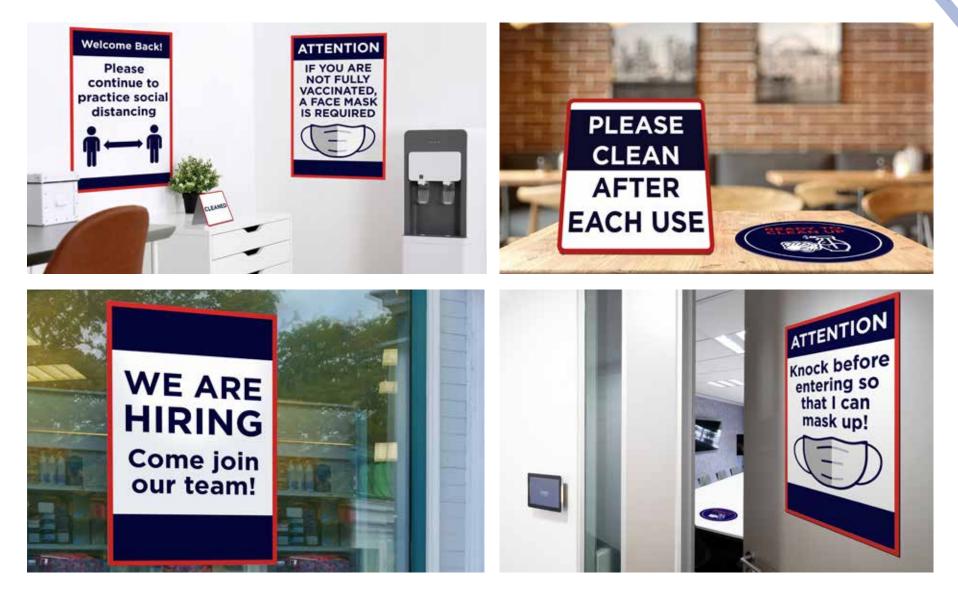

# **Posters**

As businesses welcome employees and guests back onsite, it is necessary to implement safety signage throughout your workspace which reflects the latest recommendations from the CDC.

We've assembled this collection of social distancing graphics to help you create a safe place for everyone at your facility. Our signs feature some of the latest safety protocols and are suitable for nearly any space:

#### Ideal for:

Offices

Jobsites

- Schools Lobbies
- Eating areas Restaurants
- Restrooms
- Hotels, and more

To explore our full suite of back to site safety graphics and floor decals, visit us here.

| R      | TTENTION<br>o Face Mask<br>equired For<br>Fully<br>Vaccinated<br>Individuals | ATTENTIC<br>FACE MASK<br>REQUIRED F<br>UNVACCINAT<br>INDIVIDUAL                        | IF YOU ARE<br>OR NOT FULLY<br>YACCINATED,       |
|--------|------------------------------------------------------------------------------|----------------------------------------------------------------------------------------|-------------------------------------------------|
| No     | Mask Required if<br>Vaccinated<br>#RTW44                                     | Face Masks Requi<br>Unvaccinate<br>#RTW45                                              |                                                 |
| F<br>C | TTENTION<br>Face Masks<br>optional For<br>Fully<br>Vaccinated<br>Individuals | FULLY<br>VACCINATED<br>Face masks<br>optional<br>UNVACCINATE<br>Face masks<br>required | ED? FACE MASK<br>REQUIRED<br>BEFORE             |
| Face   | Masks Optional in<br>Vaccinated<br>#RTW46                                    | Vaccinated<br>#RTW47                                                                   | Face Mask Required<br>Before Entering<br>#RTW50 |