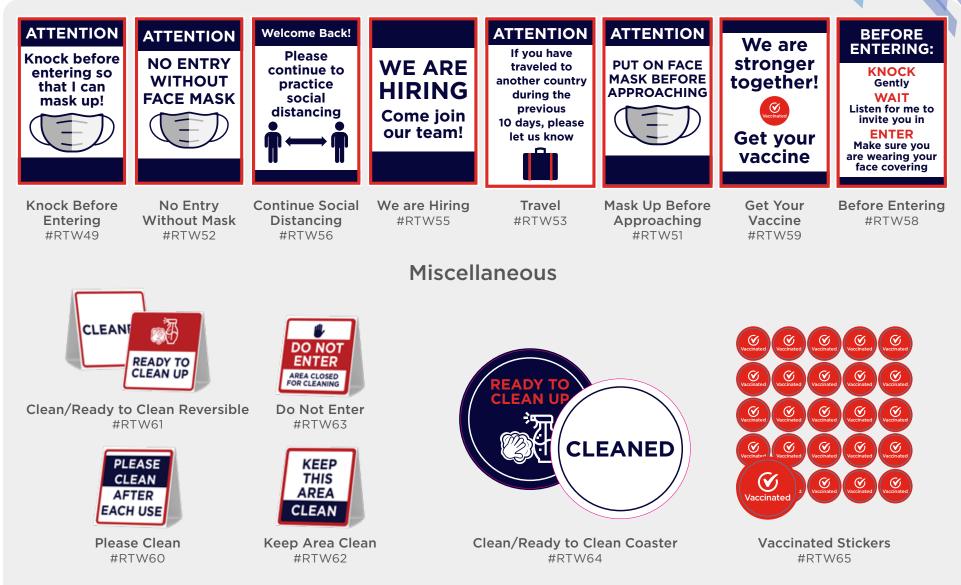

#### Ideal for:

Offices

Jobsites

- Schools Lobbies
- Eating areas Restaurants
- Restrooms
- Hotels, and more

To explore our full suite of back to site safety graphics and floor decals, visit us here.

| R      | TTENTION<br>o Face Mask<br>equired For<br>Fully<br>Vaccinated<br>Individuals | ATTENTIC<br>FACE MASK<br>REQUIRED F<br>UNVACCINAT<br>INDIVIDUAL                        | IF YOU ARE<br>OR NOT FULLY<br>YACCINATED,       |
|--------|------------------------------------------------------------------------------|----------------------------------------------------------------------------------------|-------------------------------------------------|
| No     | Mask Required if<br>Vaccinated<br>#RTW44                                     | Face Masks Requi<br>Unvaccinate<br>#RTW45                                              |                                                 |
| F<br>C | TTENTION<br>Face Masks<br>optional For<br>Fully<br>Vaccinated<br>Individuals | FULLY<br>VACCINATED<br>Face masks<br>optional<br>UNVACCINATE<br>Face masks<br>required | ED? FACE MASK<br>REQUIRED<br>BEFORE             |
| Face   | Masks Optional in<br>Vaccinated<br>#RTW46                                    | Vaccinated<br>#RTW47                                                                   | Face Mask Required<br>Before Entering<br>#RTW50 |

## **Posters**

Posters: Indoor (3mil Laminated Paper Encapsulation) or Outdoor/Direct Sunlight (4mm Coroplast) | Sizes: 11"x17", 18"x24", 24"x36", 30"x40" Table tent cards: 100 lb. Gloss Paper Stock Size: 5.5"x2.625"x5.375" | Dual-sided coaster: Foam core, Indoor Vinyl w/5mil laminate Size: 5" Circle Stickers: 1.75" each, Calendared vinyl with laminate