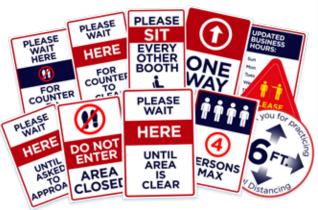

Designed for organizations that are operating amid COVID-19, this collection features a variety of posters, signs, and floor graphics that provide crucial information to team members and visitors.

| Order Form <u>3</u>                                  |
|------------------------------------------------------|
| Self-Evaluation - Making Your Facility Safe <u>4</u> |
| From Site Survey to Install <u>6</u>                 |
| Health & Wellness                                    |
| Social Distancing                                    |
| Storefronts                                          |
| Lines & Lobbies                                      |
| Elevators & Restrooms                                |
| Wayfinding                                           |
| Dining Areas                                         |
| Jobsites                                             |
| Office Backdrops <u>55</u>                           |

### **Health & Wellness**

Our posters and signs are available in multiple languages and laminated with premium materials for easy cleaning and sanitizing.