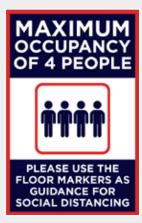

### **Elevators & Restrooms Posters**

Max Occupancy 2
People
#SAF20

Max Occupancy 4
People
#SAF21

Max 2 Male #SAF22

Max 2 Female #SAF23

Max 4 People #SAF24

Fillable Max Persons #RTW36

4 Persons Max #SDN7