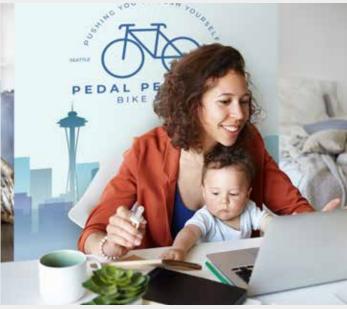

# **Office Backdrops**

If you host or attend video calls from home, a professional backdrop quickly changes your room into a professional atmosphere and can be set up in seconds! Simply provide your logo or image and we'll take care of the rest.

#### Ideal for:

• Home Office

Available in 36"W or 48"W

- #POP36
- #POP48