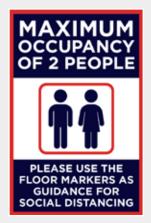

### **Elevators & Restrooms Posters**

Max Occupancy 2
People
#SAF20

Max Occupancy 4
People
#SAF21

Max 2 Male #SAF22

Max 2 Female #SAF23

Max 4 People #SAF24

Fillable Max Persons #RTW36

4 Persons Max #SDN7