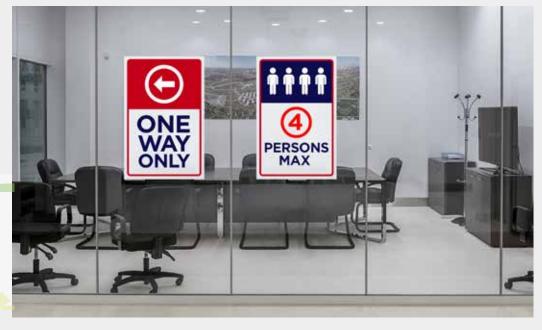

# Wayfinding

Most hallways, elevators, and stairwells tend to be narrow or enclosed areas, making it difficult to maintain proper social distancing. To address this, many organizations are adapting their floorplans to accommodate one-way foot traffic and are regulating the maximum number of guests within elevators and conference rooms. This selection of posters and floor decals will help you direct employees and visitors around your facility with clearly-labeled instructions and markers to maintain social distance standards.

# **Wayfinding Posters**

One Way Aisle Left #SAF15

One Way Aisle Up #SAF16

One Way Aisle Right #SAF14

One Way Aisle Down #SAF34

One Way Hallway Left #SAF12

One Way Hallway Up #SAF13

One Way Hallway Right #SAF11

# **Social Distancing Posters**

Max Occupancy 2 People #SAF20

Fillable Max Persons #RTW36

Max Occupancy 4 People #SAF21

4 Persons Max #SDN7

Max 2 Male #SAF22

2 Persons Max #SAF17

Max 2 Female #SAF23