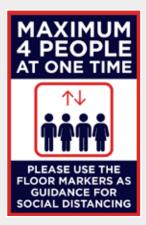

# **Social Distancing Posters**

Max Occupancy 2 People #SAF20

Fillable Max Persons #RTW36

Max Occupancy 4 People #SAF21

4 Persons Max #SDN7

Max 2 Male #SAF22

2 Persons Max #SAF17

Max 2 Female #SAF23