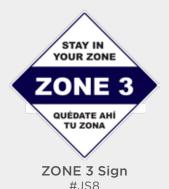

ZONE 3

ZONE 1

ZONE 2

ZONE 3

Schedule #JS1

ZONE 1 Green #JS2 ZONE 2 Yellow #JS3 Size: 6"x36" **ZONE 3 Black** #JS4

Indoor Adhesive Floor Vinyl w/5mil non-slip laminate
ARC recommends installing floor decals indoors to avoid premature wear and tear.