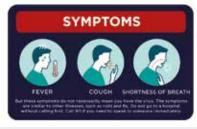

#### **COVID-19 Pocket Guide**

Material: 100 lb. TEXT Stock Folded Size: 3.45"W x 2.15"H #CPG1

Quad-fold guide with tips on:

- Prevention of COVID-19
- Symptoms
- Health and Wellbeing
- Quarantine Guidelines

Front