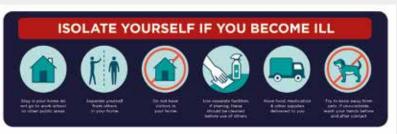

### **Social Distancing**

Social distancing signs remind team members, customers, and the public to maintain a minimum distance to help keep everyone safe and healthy.

#### Ideal for:

- Jobsites
- Offices
- Lobbies
- Schools
- Banks
- Kitchens
- Restrooms
- Hospitals
- Common Areas
- Pharmacies
- Retail Stores
- Airports