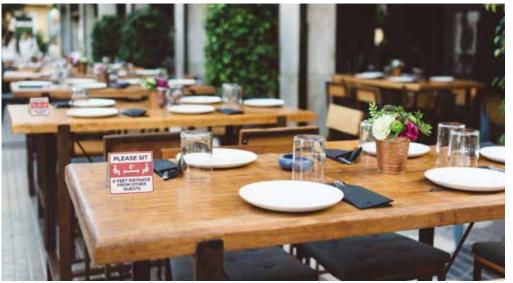

### **Dining Areas**

A collection of graphics designed for restaurants and dining areas to remind employees, guests, and students to practice social distancing and maintain good hygiene. Offering high visibility and printed on durable materials, these signs and posters will scale to any size area at your facility.

### **Dining Area Posters**

Wait Until Area Clear #RTW24

Please Sit 6 Ft. #RTW15

Wait to Approach #RTW27

Sit Every Other Booth #RTW22

Wait for Counter to Clear #RTW30

Do Not Enter #RTW1