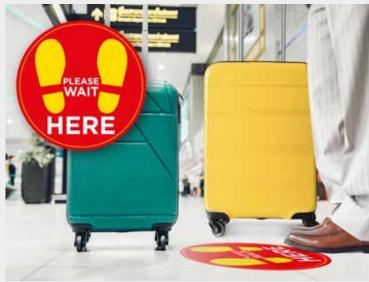

### **Lines & Lobbies Floor Decals**

Wait for Counter To Clear #RTW32

Wait for Counter To Clear #RTW31

**Stop Please Wait** Here #FDW6

Stop Please Wait Here #FDW2

Please Sit 6 Ft #RTW17

Please Sit 6 Ft #RTW16

**PLEASE WAIT** HERE **UNTIL AREA** IS CLEAR

**PLEASE** WAIT HERE UNTIL **ASKED TO APPROACH** 

**PLEASE WAIT** HERE UNTIL ASKED TO APPROACH

#RTW26

Wait Until Area Clear Wait Until Area Clear #RTW25

Wait to Approach #RTW29

#RTW28

Wait to Approach Social Distancing White #FDW7

Please Wait Here #FDN3

Please Wait Here #FDN8

Stop Please Wait Here #FDN5

Stop Please Wait Here #FDN10

Indoor Adhesive Floor Vinyl w/5mil non-slip laminate | Sizes: 13" Circle, 13"x10" Rectangle ARC recommends installing floor decals indoors to avoid premature wear and tear.

### **Lines & Lobbies Floor Decals**

#FDR10

Please Wait Here #FDR7

Please Wait Here #FDR11

Please Wait Here #FDR4

Face This Way #SDY9

Please Wait Here #SDY5

Stay Safe #SDY6

Please Wait Here #SDY7

Stop Please Wait Here #SDY8

Stop Please Wait Here #SDY4

Please Wait Here Hand #SDY1

Indoor Adhesive Floor Vinyl w/5mil non-slip laminate | Sizes: 13" Circle, 13"x10" Rectangle, 14.5"x13" Triangle ARC recommends installing floor decals indoors to avoid premature wear and tear.