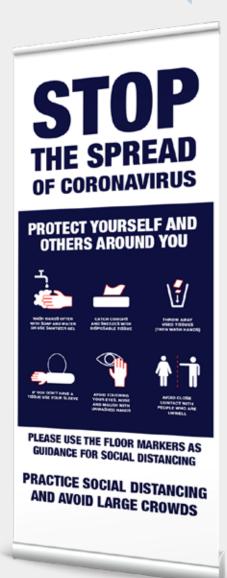

# **Health & Wellness Banner Stands**

Stop The Spread #POP2

#POP3

PLEASE USE THE FLOOR MARKERS AS **GUIDANCE FOR SOCIAL DISTANCING** 

PRACTICE SOCIAL DISTANCING

Stop The Spread #POP4

Retractable banner stand with graphic | Size: 36"x84"

### **Storefront Banner Stands**

Stop The Spread #POP1

Stop The Spread #POP2

Stop The Spread #POP3

PLEASE USE THE FLOOR MARKERS AS GUIDANCE FOR SOCIAL DISTANCING

PRACTICE SOCIAL DISTANCING

Stop The Spread #POP4

Retractable banner stand with graphic | Size: 36"x84"