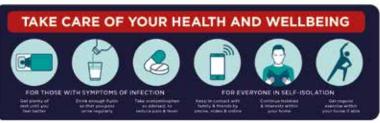

#### **COVID-19 Pocket Guide**

Material: 100 lb. TEXT Stock Folded Size: 3.45"W x 2.15"H #CPG1

Quad-fold guide with tips on:

- Prevention of COVID-19
- Symptoms
- Health and Wellbeing
- Quarantine Guidelines

Front