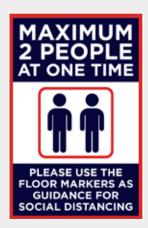

# **Social Distancing Posters**

Max Occupancy 2 People #SAF20

Fillable Max Persons #RTW36

Max Occupancy 4 People #SAF21

4 Persons Max #SDN7

Max 2 Male #SAF22

2 Persons Max #SAF17

Max 2 Female #SAF23