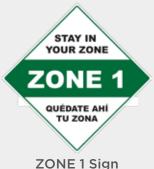

### **Jobsites Miscellaneous**

STAY IN YOUR ZONE 2

QUÉDATE AHÍ TU ZONA

ZONE 2 Sign

WORK ZONE SCHEDULE

Who What Where When

ZONE 1 Sign #JS6

#JS7 Size: 24"x24"