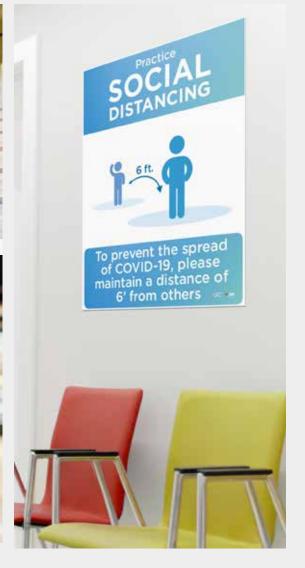

### **Social Distancing**

Social distancing signs remind team members, customers, and the public to maintain a minimum distance to help keep everyone safe and healthy.

#### Ideal for:

- Jobsites
- Offices
- Lobbies
- Schools
- Banks
- Kitchens
- Restrooms
- Hospitals
- Common Areas
- Pharmacies
- Retail Stores
- Airports