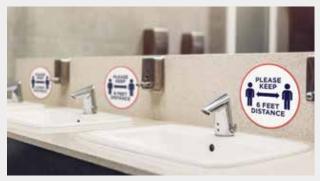

### **Elevators & Restrooms**

Most elevators and washrooms have very limited space, making it difficult to maintain proper social distance amid COVID-19. Choose from a variety of graphics to remind visitors to practice good hygiene and keep social distance while in private or enclosed areas.

# Social Distancing Floor Decals

Please Keep 6 ft. Distance #FDN1

Please Keep 6 ft. Distance #FDN6

Stop Keep 6 ft. Distance #FDN4

Stop Keep 6 ft. Distance #FDN9

Stop Maintain 6 ft. Distance

Stop Maintain 6 ft. Distance #FDN7