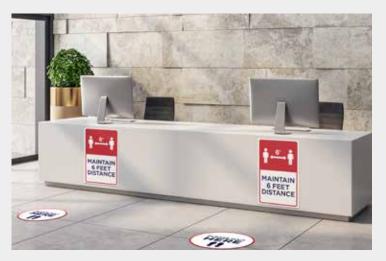

# Social Distancing Floor Decals

Please Keep 6 ft. Distance #FDN1

Please Keep 6 ft. Distance #FDN6

Stop Keep 6 ft. Distance #FDN4

Stop Keep 6 ft. Distance #FDN9

Stop Maintain 6 ft. Distance

Stop Maintain 6 ft. Distance #FDN7