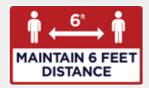

# Social Distancing Floor Decals

Please Keep 6 ft. Distance #FDN1

Please Keep 6 ft. Distance #FDN6

Stop Keep 6 ft. Distance #FDN4

Stop Keep 6 ft. Distance #FDN9

Stop Maintain 6 ft. Distance

Stop Maintain 6 ft. Distance #FDN7