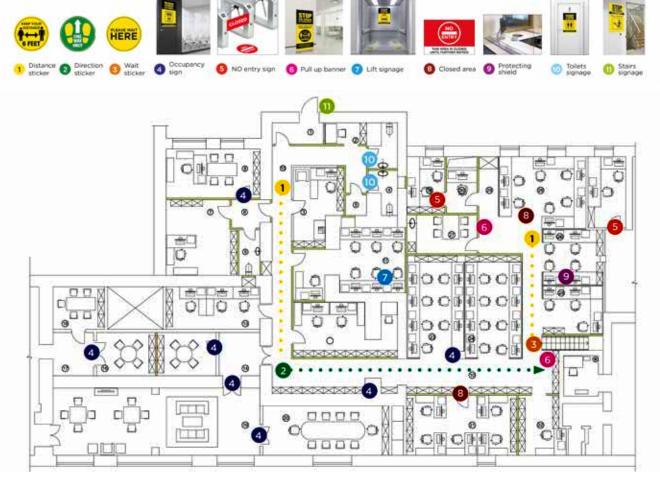

# Self Evaluation - Making Your Facility Safe

As businesses reopen amid COVID-19, they must be prepared to execute significant changes to their physical workspaces to create a safe environment for employees and visitors. Every organization has specialized requirements and unique operational needs, so it's important to adapt a **strategic approach** as they reopen their sites and prepare for the arrival of team members, customers, and visitors.

Keeping your space healthy and safe while conducting day-to-day business is crucial to preventing the spread of COVID-19. This **5-Step Assessment Guide** will help you to critically evaluate your facility, identify areas that need attention, establish safety protocols within your organization, and minimize the risk of COVID-19 transmission.

Site Analysis

Carefully review your floorplan and look for spots where face-to-face interactions are likely to occur, then install the appropriate health posters and social distancing signs to guide the foot traffic of employees and visitors. Key areas to consider are:

- Kitchens, break rooms, dining areas
- Lobbies
- Shipping and receiving areas
- Conference rooms

- Restrooms
- Offices
- Equipment rooms
- Fitness areas & locker rooms
- Cubicles
- Anywhere lines may form

After analyzing your floorplan, do a thorough onsite evaluation of your facility to identify any areas you may have overlooked. Walking through your site gives you a better understanding of the physical size of each area and puts you directly where employees and visitors will be. This exposes areas that are easily missed which require additional health and safety signs. Common spots include:

- Outdoor sitting and eating areas
- Elevators, stairwells, and narrow halls

- Parking lots
- Exterior windows