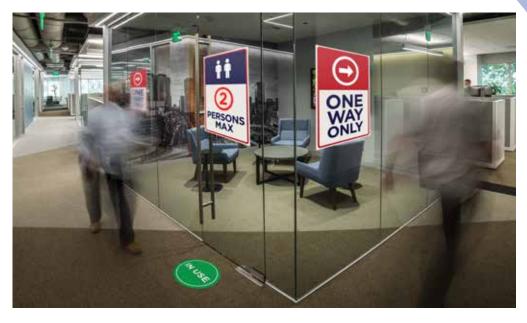

# Wayfinding

Most hallways, elevators, and stairwells tend to be narrow or enclosed areas, making it difficult to maintain proper social distancing. To address this, many organizations are adapting their floorplans to accommodate one-way foot traffic and are regulating the maximum number of guests within elevators and conference rooms. This selection of posters and floor decals will help you direct employees and visitors around your facility with clearly-labeled instructions and markers to maintain social distance standards.

# **Wayfinding Posters**

One Way Aisle Left #SAF15

One Way Aisle Up #SAF16

One Way Aisle Right #SAF14

One Way Aisle Down #SAF34

One Way Hallway Left #SAF12

One Way Hallway Up #SAF13

One Way Hallway Right #SAF11