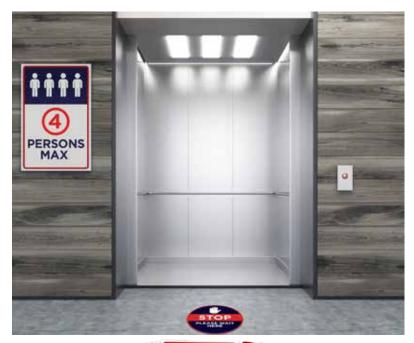

### **Elevators & Restrooms**

Most elevators and washrooms have very limited space, making it difficult to maintain proper social distance amid COVID-19. Choose from a variety of graphics to remind visitors to practice good hygiene and keep social distance while in private or enclosed areas.

### **Elevators & Restrooms Posters**

Max Occupancy 2
People
#SAF20

Max Occupancy 4
People
#SAF21

Max 2 Male #SAF22

Max 2 Female #SAF23

Max 4 People #SAF24

Fillable Max Persons #RTW36

4 Persons Max #SDN7

2 Persons Max #SAF17