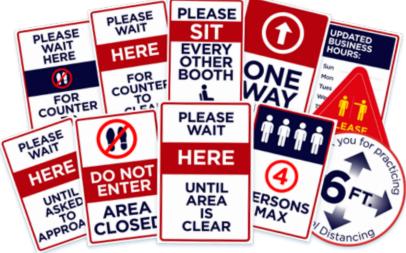

# **Social Distancing Posters**

Wait Until Area Clear #RTW24

Wait to Approach #RTW27

Wait for Counter to Clear #RTW30

Social Distancing #SDB2

Please Sit 6 Ft. #RTW15

Sit Every Other Booth #RTW22

Wait Here Until Vacant #RTW33

# **Social Distancing Floor Decals**

Please Sit 6 Ft. #RTW17

Please Sit 6 Ft. #RTW16

Sit Every Other Booth #RTW20

Sit Every Other Booth #RTW21

Wait Here Until Vacant #RTW35

Wait Here Until Vacant #RTW34

Wait Until Area Clear #RTW26

Wait Until Area Clear #RTW25

Wait to Approach #RTW29

Wait to Approach #RTW28

Stop Please Wait Here #FDW6

Stop Please Wait Here #FDW2

Wait for Counter To Clear #RTW32

Wait for Counter To Clear #RTW31

Indoor Adhesive Floor Vinyl w/5mil non-slip laminate | Sizes: 13" Circle, 13"x10" Rectangle ARC recommends installing floor decals indoors to avoid premature wear and tear.