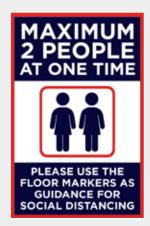

# **Social Distancing Posters**

Max Occupancy 2 People #SAF20

Fillable Max Persons #RTW36

Max Occupancy 4 People #SAF21

4 Persons Max #SDN7

Max 2 Male #SAF22

2 Persons Max #SAF17

Max 2 Female #SAF23