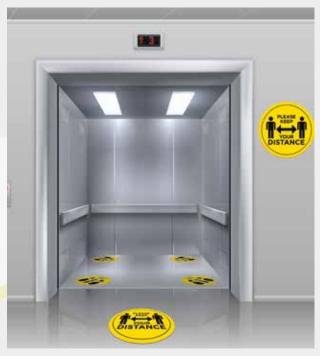

### **Elevators & Restrooms**

Most elevators and washrooms have very limited space, making it difficult to maintain proper social distance amid COVID-19. Choose from a variety of graphics to remind visitors to practice good hygiene and keep social distance while in private or enclosed areas.

- Restrooms
- Changing Areas
- Locker rooms