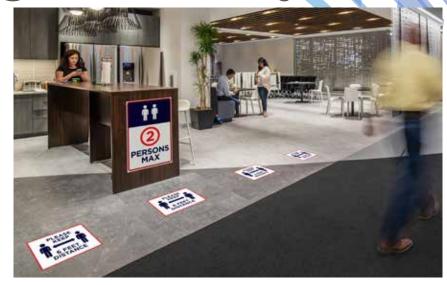

### **Lines & Lobbies**

Lobbies and common areas are hubs for face-toface interactions and can become hot spots of activity for team members and guests. This selection of posters and signs help you to direct foot traffic, maintain proper social distancing, and provides visitors and employees with the latest health and safety protocols.

# Wayfinding

Most hallways, elevators, and stairwells tend to be narrow or enclosed areas, making it difficult to maintain proper social distancing. To address this, many organizations are adapting their floorplans to accommodate one-way foot traffic and are regulating the maximum number of guests within elevators and conference rooms. This selection of posters and floor decals will help you direct employees and visitors around your facility with clearly-labeled instructions and markers to maintain social distance standards.