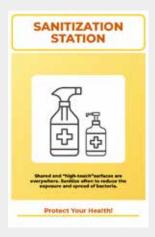

# **Wayfinding Posters**

Sanitization Station #HW2

Sanitization Arrow Left
#HW4

Sanitization Arrow Right #HW5

Sanitization Location #HW6

Sanitization Station #HW8

Sanitization Arrow Left
#HW10

Sanitization Arrow Right #HW11