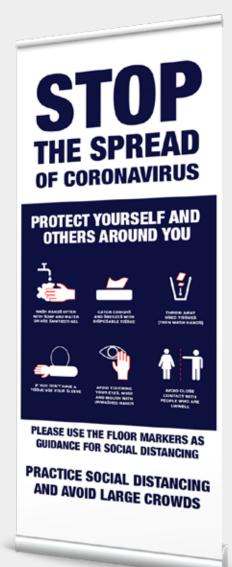

# **Health & Wellness Banner Stands**

Stop The Spread #POP2

#POP3

PLEASE USE THE FLOOR MARKERS AS **GUIDANCE FOR SOCIAL DISTANCING** 

PRACTICE SOCIAL DISTANCING

Stop The Spread #POP4

Retractable banner stand with graphic | Size: 36"x84"