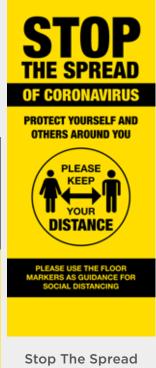

# **Health & Wellness Banner Stands**

Stop The Spread #POP2

#POP3

PLEASE USE THE FLOOR MARKERS AS **GUIDANCE FOR SOCIAL DISTANCING** 

PRACTICE SOCIAL DISTANCING

Stop The Spread #POP4

Retractable banner stand with graphic | Size: 36"x84"