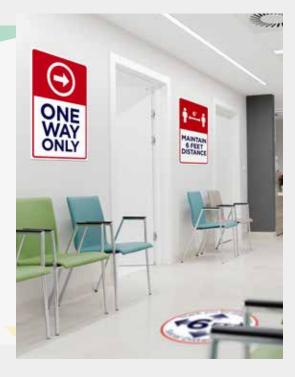

# Wayfinding

Most hallways, elevators, and stairwells tend to be narrow or enclosed areas, making it difficult to maintain proper social distancing. To address this, many organizations are adapting their floorplans to accommodate one-way foot traffic and are regulating the maximum number of guests within elevators and conference rooms. This selection of posters and floor decals will help you direct employees and visitors around your facility with clearly-labeled instructions and markers to maintain social distance standards.

#### Ideal for:

Elevators

- Stairwells
- Hallways
- Conference Rooms