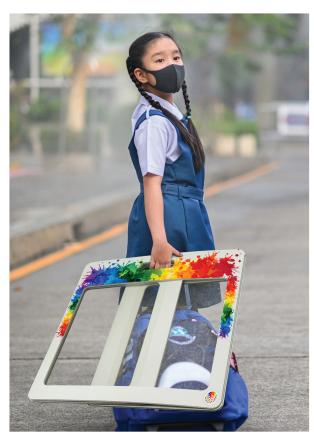

# **Cube Mate** | Mobile learning companion

Maintain social distance and protect against sneezing and coughing

### **Cube Mate**

23" wide x 23.5" tall x 16" deep on sides

- Desktops
- Areas where students sit across from each other
- Cafeterias

- Science labs
- Auditoriums
- Libraries, and more

Lightweight and customizable with your school colors and mascot

Hand washable with mild detergent