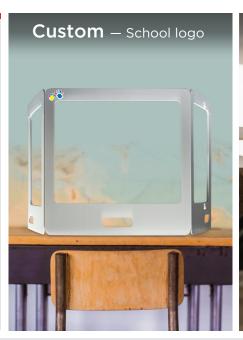

- Desktops
- Areas where students sit across from each other
- Cafeterias

- Science labs
- Auditoriums
- Libraries, and more

Lightweight and customizable with your school colors and mascot

Hand washable with mild detergent