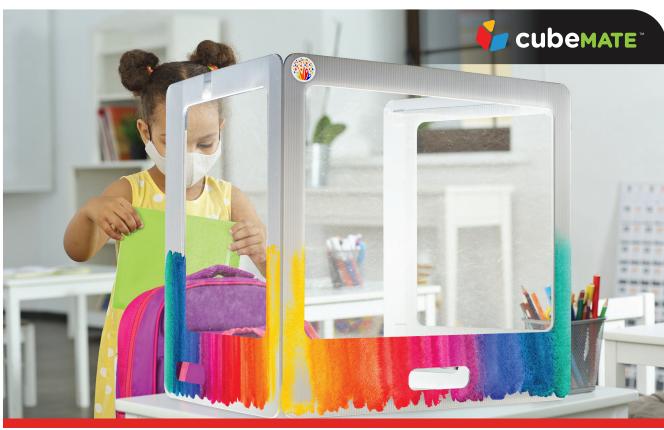

# **Cube Mate** | Mobile learning companion

Maintain social distance and protect against sneezing and coughing

### **Cube Mate**

23" wide x 23.5" tall x 16" deep on sides

#### **Cube Mate Junior**

23" wide x 20" tall x 16" deep on sides

Panels: 4mm Coroplast

Windows: Optically clear polycarbonate

Weight: Under 1 lb

Our new mobile desk screens add an extra layer of protection and can help lower the risk of infection through airborne droplets. Cube Mate is perfect for:

- Desktops
- Areas where students sit across from each other
- Cafeterias

- Science labs
- Auditoriums
- Libraries, and more

Lightweight and customizable with your school colors and mascot

Hand washable with mild detergent