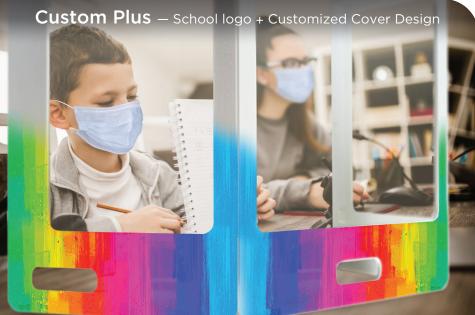

# **Cube Mate** | Mobile learning companion

Maintain social distance and protect against sneezing and coughing

- Desktops
- Areas where students sit across from each other
- Cafeterias

- Science labs
- Auditoriums
- Libraries, and more

Lightweight and customizable with your school colors and mascot

Hand washable with mild detergent