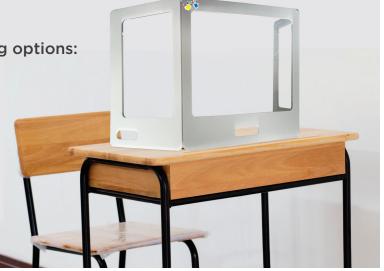

### **Cube Mate**

23" wide x 23.5" tall x 16" deep on sides

#### **Cube Mate Junior**

23" wide x 20" tall x 16" deep on sides

Panels: 4mm Coroplast

Windows: Optically clear polycarbonate

Weight: Under 1 lb

Our new mobile desk screens add an extra layer of protection and can help lower the risk of infection through airborne droplets. Cube Mate is perfect for: