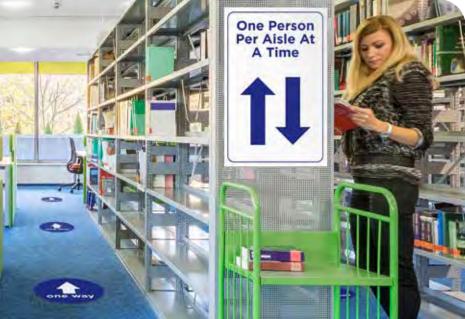

Maintain 6 FT Arrow #CAT5

SOCIAL MAINTAIN SOCIAL MAINTAIN 6 FT ARROW #CAT5

Maintain 6 FT #CAT6

Polypropylene or Tyvek | 3"W x 96"L

This collection of graphics is designed for high schools, colleges, and universities. They feature clear directions and visual queues to direct foot traffic, maintain social distancing, and provide the latest health and safety information to students, staff, and visitors. Available in multiple sizes and finishes, choose from a large selection of posters and signs, or create your own custom message for any unique needs your school has.

#### Ideal for:

- Classrooms
- Lecture halls
- · Cafeterias & eating areas
- Gymnasiums
- Student unions & gathering spots
- Washrooms
- School entrances & exits
- Recreation areas
- School drop-off zones
- Temperature check stations
- Administrative offices