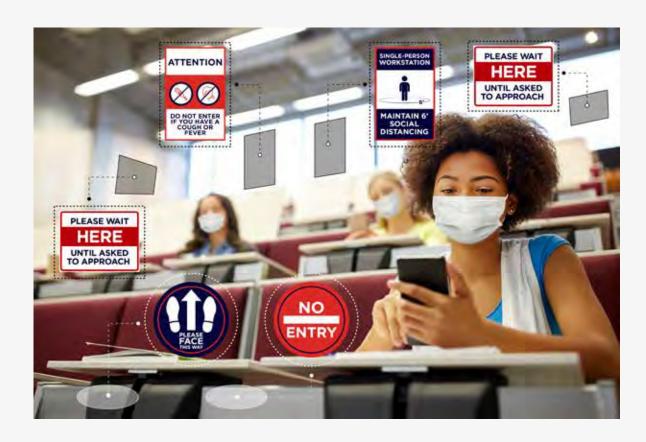

Maintain 6 FT Arrow #CAT5

SOCIAL MAINTAIN SOCIAL MAINTAIN 6 FT ARROW #CAT5

Maintain 6 FT #CAT6

Polypropylene or Tyvek | 3"W x 96"L

This collection of graphics is designed for high schools, colleges, and universities. They feature clear directions and visual queues to direct foot traffic, maintain social distancing, and provide the latest health and safety information to students, staff, and visitors. Available in multiple sizes and finishes, choose from a large selection of posters and signs, or create your own custom message for any unique needs your school has.

#### Ideal for:

- Classrooms
- Lecture halls
- · Cafeterias & eating areas
- Gymnasiums
- Student unions & gathering spots
- Washrooms
- School entrances & exits
- Recreation areas
- School drop-off zones
- Temperature check stations
- Administrative offices