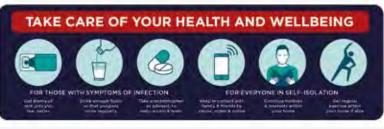

#### **COVID-19 Pocket Guide**

Material: 100 lb. TEXT Stock Folded Size: 3.45"W x 2.15"H #CPG1

Quad-fold guide with tips on:

- Prevention of COVID-19
- Symptoms
- Health and Wellbeing
- Quarantine Guidelines