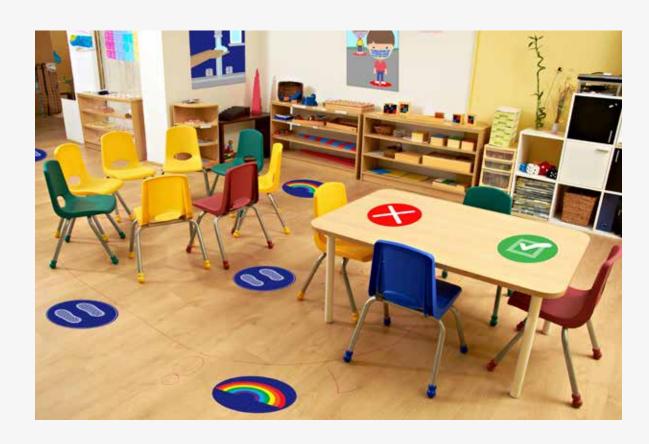

Designed for children in pre-K or kindergarten, this suite of graphics features friendly and easy-to-understand illustrations that empower little ones while reinforcing the importance of washing hands, maintaining proper social distancing, and preventing the spread of COVID-19. Our posters and signs are available in multiple languages and produced with premium materials for easy cleaning and sanitizing.

#### Ideal for:

- Classrooms
- · Cafeterias & eating areas
- Nursery schools
- Daycare providers
- Nap areas
- Washrooms
- School entrances & exits
- Crafts & activity areas
- School drop-off zones
- Temperature check stations
- Recreation areas
- Administrative offices