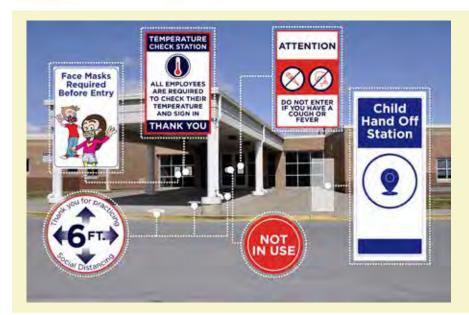

#### Standard #CUB1

- 23" wide x 23.5" tall x 16" deep on sides **Junior #CUB2**
- 23" wide x 20" tall x 16" deep on sides

Panels: Corrugated plastic

Windows: Optically clear polycarbonate

Weight: .75 lb

These engaging health and wellness graphics pair simple messaging with distinct images to remind young students to practice good hygiene, wash their hands frequently, and to engage with each other from a minimum distance. These COVID-19 designs are available in multiple sizes, languages, and finishes.

#### Ideal for:

- Classrooms
- Cafeterias & eating areas
- Washrooms
- School entrances & exits
- School drop-off zones
- Temperature check stations
- Administrative offices
- Auditoriums
- Gymnasiums
- Recreation areas