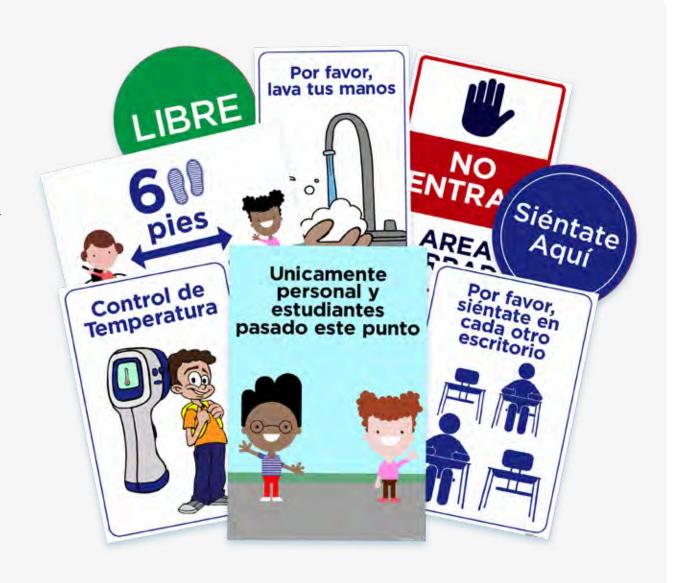

## **Foreign Language Graphics**

Miscellaneous

ARC is pleased to offer translation services for many of the COVID-19 graphics in our collection. Please contact us at order.wellness@e-arc.com to discuss any foreign language signage needs you may have.