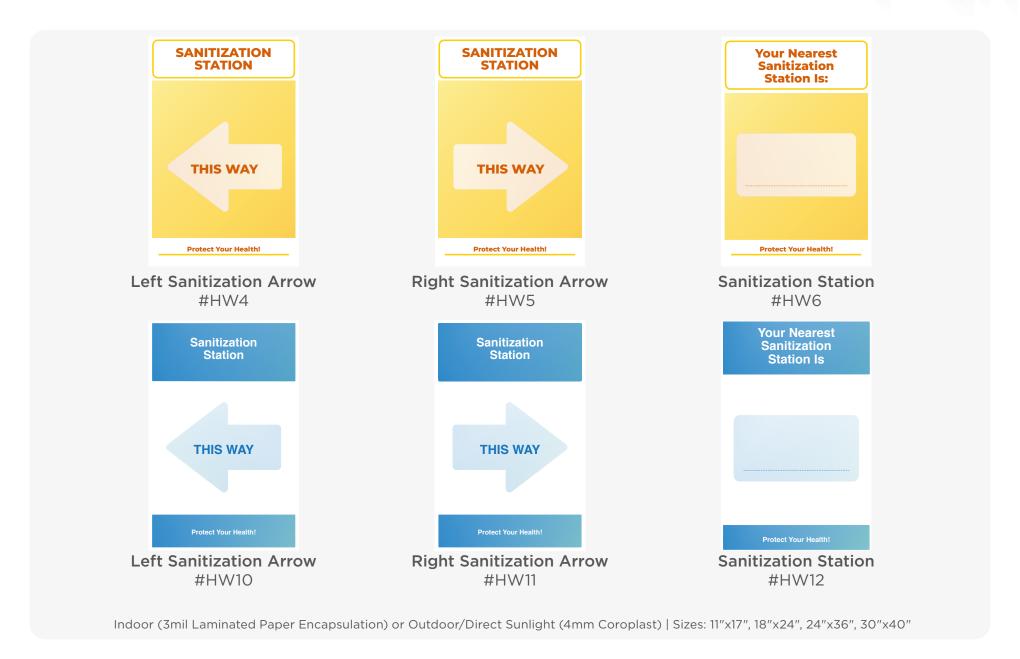

### Health and Wellness Posters

Protect Your Health #HW7

Wash Your Hands #HW9

Sanitization Station #HW8

Wash Your Hands #HW3

Sanitization Station #HW2

Miscellaneous Posters

Staff and Students Only #EDU80

Sign In Sign Out #EDU59

Child Hand Off Station #EDU81

Indoor (3mil Laminated Paper Encapsulation) or Outdoor/Direct Sunlight (4mm Coroplast) | Sizes: 11"x17", 18"x24", 24"x36", 30"x40"

Floor Decals

#EDU53