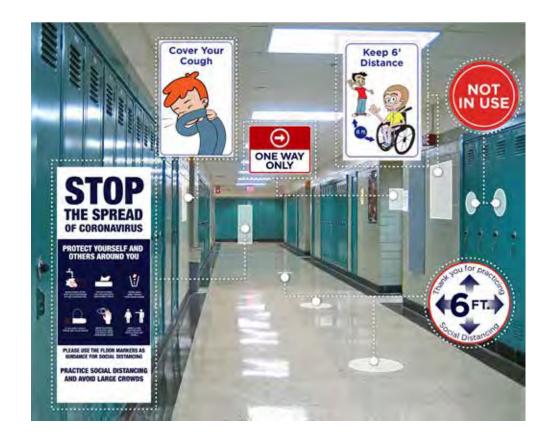

#### Standard #CUB1

- 23" wide x 23.5" tall x 16" deep on sides **Junior #CUB2**
- 23" wide x 20" tall x 16" deep on sides

Panels: Corrugated plastic

Windows: Optically clear polycarbonate

Weight: .75 lb

These engaging health and wellness graphics pair simple messaging with distinct images to remind young students to practice good hygiene, wash their hands frequently, and to engage with each other from a minimum distance. These COVID-19 designs are available in multiple sizes, languages, and finishes.

#### Ideal for:

- Classrooms
- Cafeterias & eating areas
- Washrooms
- School entrances & exits
- School drop-off zones
- Temperature check stations
- Administrative offices
- Auditoriums
- Gymnasiums
- Recreation areas