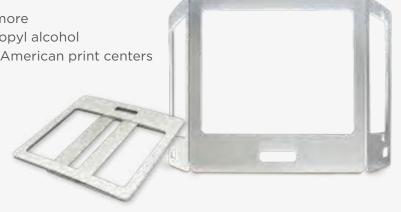

Customize with school colors, mascot, and more Hand washable with mild detergent or isopropyl alcohol Proudly made in US from ARC's 150+ North American print centers

Available in 2 sizes:

#### Standard #CUB1

- 23" wide x 23.5" tall x 16" deep on sides **Junior #CUB2**
- 23" wide x 20" tall x 16" deep on sides

Panels: Corrugated plastic

Windows: Optically clear polycarbonate

Weight: .75 lb

These engaging health and wellness graphics pair simple messaging with distinct images to remind young students to practice good hygiene, wash their hands frequently, and to engage with each other from a minimum distance. These COVID-19 designs are available in multiple sizes, languages, and finishes.

Foam core, Indoor Vinyl w/5mil laminate Size: 5" Circle

Miscellaneous

Customize with school colors, mascot, and more Hand washable with mild detergent or isopropyl alcohol Proudly made in US from ARC's 150+ North American print centers

#### Standard #CUB1

- 23" wide x 23.5" tall x 16" deep on sides **Junior #CUB2**
- 23" wide x 20" tall x 16" deep on sides

Panels: Corrugated plastic

Windows: Optically clear polycarbonate

Weight: .75 lb

### **Table Tent Card**

Sit 6 Ft. From Others #EDU76

100 lb. Gloss Paper Stock Size: 5.5"x2.625"x5.375"

Miscellaneous

Customize with school colors, mascot, and more Hand washable with mild detergent or isopropyl alcohol Proudly made in US from ARC's 150+ North American print centers