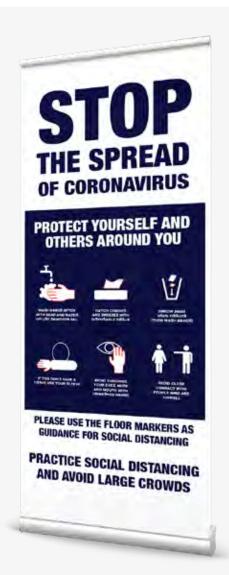

Miscellaneous

Staff & Students Only #POP6

Hand Off Station #POP8

Temp Check #POP7

PRACTICE SOCIAL DISTANCING AND AVOID LARGE CROWDS Stop The Spread #POP4

Retractable banner stand with graphic | Size: 36"x83.25"