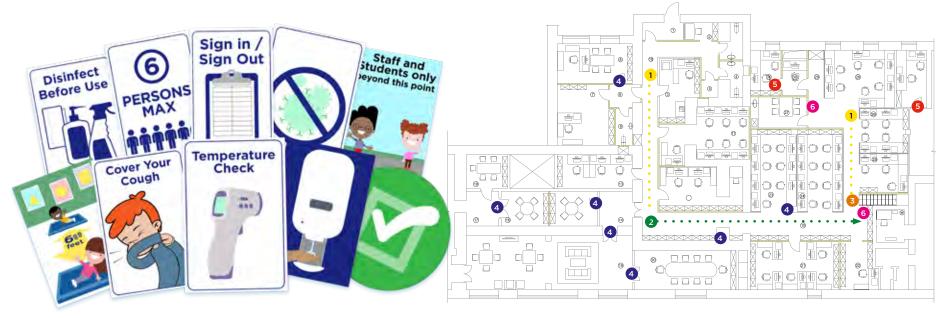

Carefully review your floorplan and look for the spots where there will be a lot of activity and interaction, then install the appropriate health posters and social distancing signs to guide the foot traffic of students and staff. Key areas to consider are:

- Classrooms
- Eating areas
- Nap areas

- Washrooms
- Entrances & exits
- Crafts & activity areas

- School drop-off zones
- Temperature check stations
- Administrative offices

After analyzing your floorplan, do a thorough onsite evaluation of your school to identify any areas you may have overlooked. Walking through your site gives you a better understanding of the physical size of each area and puts you directly where students and staff will be. This exposes areas that are easily missed which require additional health and safety signs. Common spots include:

Outdoor recreation areas

Gymnasiums

Exterior windows

- Elevators, stairwells, and narrow halls
- Parking lots