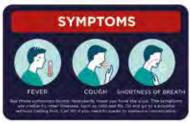

#### **COVID-19 Pocket Guide**

Material: 100 lb. TEXT Stock Folded Size: 3.45"W x 2.15"H #CPG1

Quad-fold guide with tips on:

- Prevention of COVID-19
- Symptoms
- Health and Wellbeing
- Quarantine Guidelines