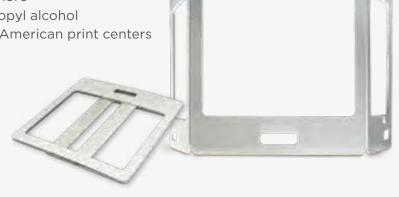

#### Standard #CUB1

- 23" wide x 23.5" tall x 16" deep on sides **Junior #CUB2**
- 23" wide x 20" tall x 16" deep on sides

Panels: Corrugated plastic

Windows: Optically clear polycarbonate

Weight: .75 lb

These engaging health and wellness graphics pair simple messaging with distinct images to remind young students to practice good hygiene, wash their hands frequently, and to engage with each other from a minimum distance. These COVID-19 designs are available in multiple sizes, languages, and finishes.

#### Standard #CUB1

- 23" wide x 23.5" tall x 16" deep on sides **Junior #CUB2**
- 23" wide x 20" tall x 16" deep on sides

Panels: Corrugated plastic

Windows: Optically clear polycarbonate

Weight: .75 lb