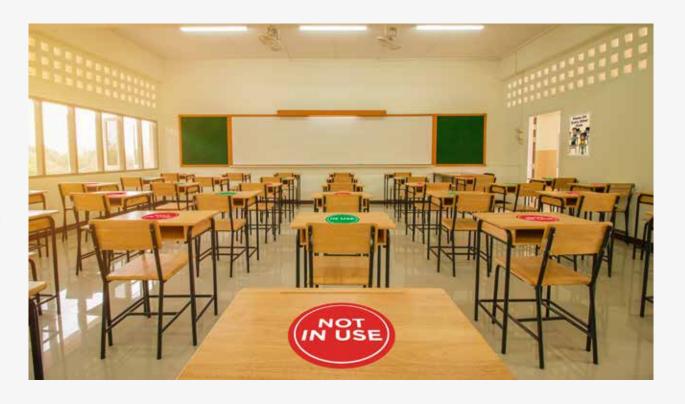

Not In Use #SAF29 - 13" Qty: 10

Keep 6 Feet Distance #FDN1 - 13" Qty: 100

Please Wait Here #FDN3 - 13" Qty: 10

Signs: Printed on 20mil Polystyrene Plastic. Prints come supplied with 1"x1" tape squares for easy removal from painted drywall, tile, doors, glass, concrete and brick walls.