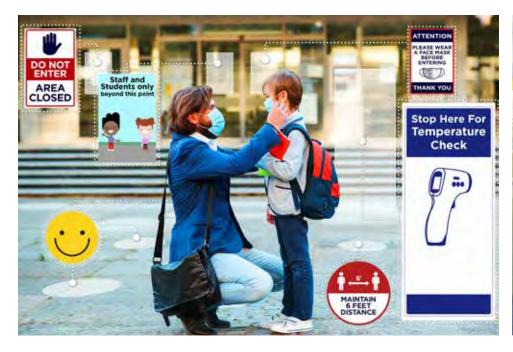

Designed for children in pre-K or kindergarten, this suite of graphics features friendly and easy-to-understand illustrations that empower little ones while reinforcing the importance of washing hands, maintaining proper social distancing, and preventing the spread of COVID-19. Our posters and signs are available in multiple languages and produced with premium materials for easy cleaning and sanitizing.

#### Ideal for:

- Classrooms
- · Cafeterias & eating areas
- Nursery schools
- Daycare providers
- Nap areas
- Washrooms
- School entrances & exits
- Crafts & activity areas
- School drop-off zones
- Temperature check stations
- Recreation areas
- Administrative offices