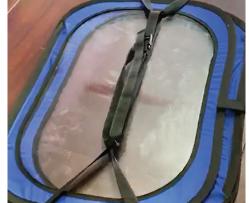

- Large unobstructed viewing window
- Can be wiped down using warm soapy water
- Lightweight only weighs 28.2 oz

- Size: 27 % x 21 17/64 x 16 17/32 inches
- Additional straps to secure to the desk
- Folds up with a carry handle for easy transport
- Custom design with school colors/logo