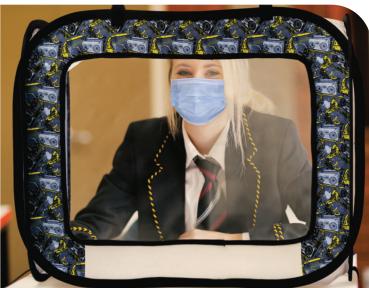

## **Desk Buddy** The perfect school companion

Maintain social distance. Protect against sneezing and coughing. Lower the risk of infection through airborne droplets.

Desk Buddy is a mobile desk screen that's easy to transport between classes and lunch breaks.

- Large unobstructed viewing window
- Can be wiped down using warm soapy water
- Lightweight only weighs 28.2 oz

- Size: 27 % x 21 17/64 x 16 17/32 inches
- Additional straps to secure to the desk
- Folds up with a carry handle for easy transport
- Custom design with school colors/logo