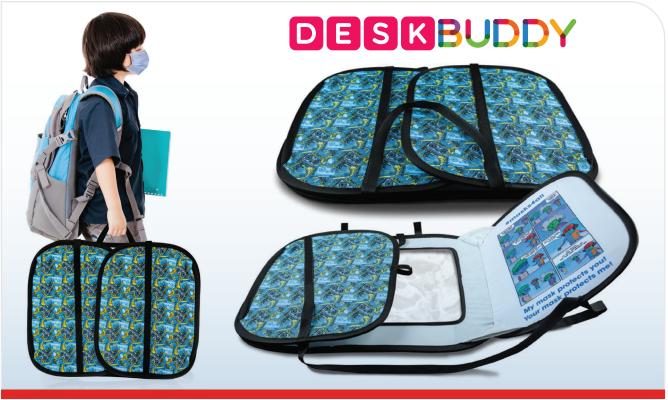

## **Desk Buddy** The perfect school companion

Maintain social distance. Protect against sneezing and coughing. Lower the risk of infection through airborne droplets.

Desk Buddy is a mobile desk screen that's easy to transport between classes and lunch breaks.

- Large unobstructed viewing window
- Can be wiped down using warm soapy water
- Lightweight only weighs 28.2 oz

- Size: 27 % x 21 17/64 x 16 17/32 inches
- Additional straps to secure to the desk
- Folds up with a carry handle for easy transport
- Custom design with school colors/logo

## DESKBUDDY