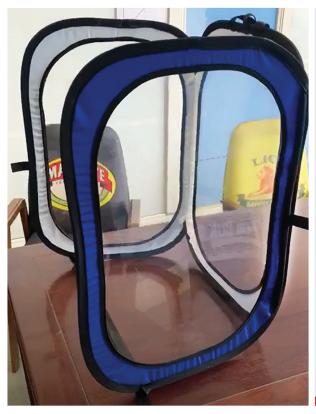

## **Desk Buddy** The perfect school companion

Maintain social distance. Protect against sneezing and coughing. Lower the risk of infection through airborne droplets.

Desk Buddy is a mobile desk screen that's easy to transport between classes and lunch breaks.

- Large unobstructed viewing window
- Can be wiped down using warm soapy water
- Lightweight only weighs 28.2 oz

- Size: 27 % x 21 17/64 x 16 17/32 inches
- Additional straps to secure to the desk
- Folds up with a carry handle for easy transport
- Custom design with school colors/logo