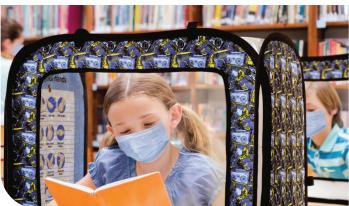

## **Desk Buddy** The perfect school companion

Maintain social distance. Protect against sneezing and coughing. Lower the risk of infection through airborne droplets.

Desk Buddy is a mobile desk screen that's easy to transport between classes and lunch breaks.

- Large unobstructed viewing window
- Can be wiped down using warm soapy water
- Lightweight only weighs 28.2 oz

- Size: 27 % x 21 17/64 x 16 17/32 inches
- Additional straps to secure to the desk
- Folds up with a carry handle for easy transport
- Custom design with school colors/logo