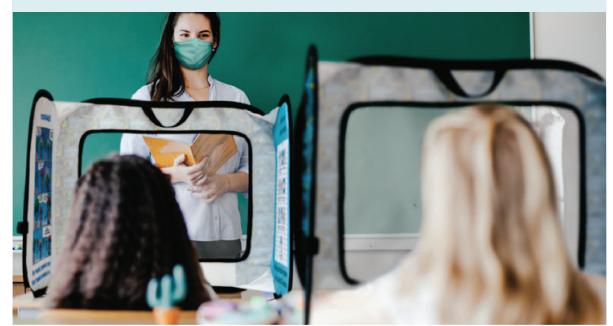

## **Desk Buddy** The perfect school companion

Maintain social distance. Protect against sneezing and coughing. Lower the risk of infection through airborne droplets.

Desk Buddy is a mobile desk screen that's easy to transport between classes and lunch breaks.