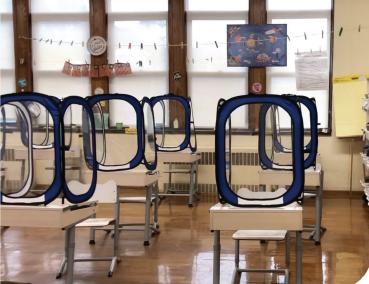

## **Desk Buddy** The perfect school companion

Maintain social distance. Protect against sneezing and coughing. Lower the risk of infection through airborne droplets.

Desk Buddy is a mobile desk screen that's easy to transport between classes and lunch breaks.

- Large unobstructed viewing window
- Can be wiped down using warm soapy water
- Lightweight only weighs 28.2 oz

- Size: 27 % x 21 17/64 x 16 17/32 inches
- Additional straps to secure to the desk
- Folds up with a carry handle for easy transport
- Custom design with school colors/logo