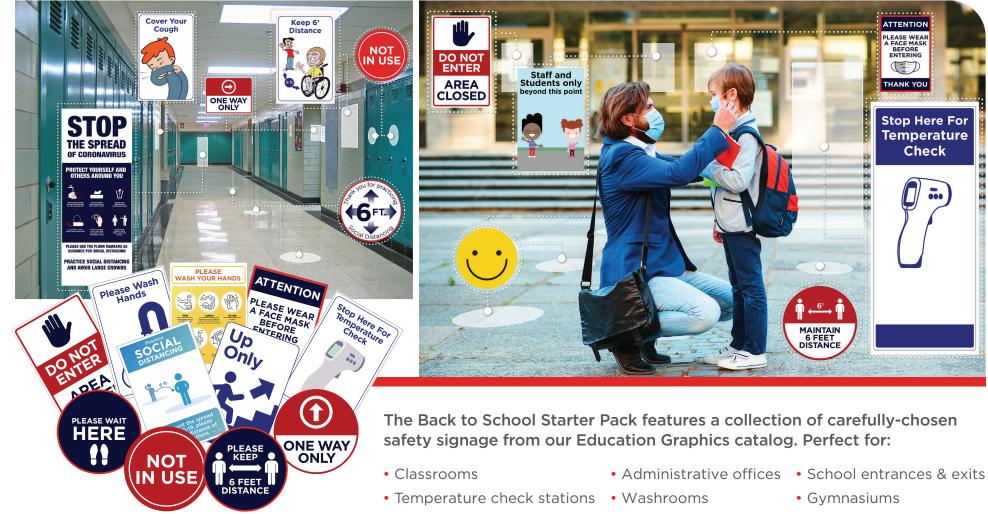

## Back to School Graphics — Create a safe space **Starter Pack**

## for students & faculty

Turnkey graphics package includes a selection of our most popular social distancing signs and floor decals to help you reopen safely & on-time.

Auditoriums

• Cafeterias & eating areas

- School drop-off zones
- Recreation areas

## Safety Graphics For Education — Starter Pack - \$1,799

Signs – Printed on 20mil Polystyrene Plastic. Prints come supplied with 1"x1" tape squares for easy removal from painted drywall, tile, doors, glass, concrete and brick walls. Floor Stickers – High Performance "Non-slip" textured decals. Suitable for all tile, marble, terrazzo, smooth concrete and low pile commercial grade carpet.