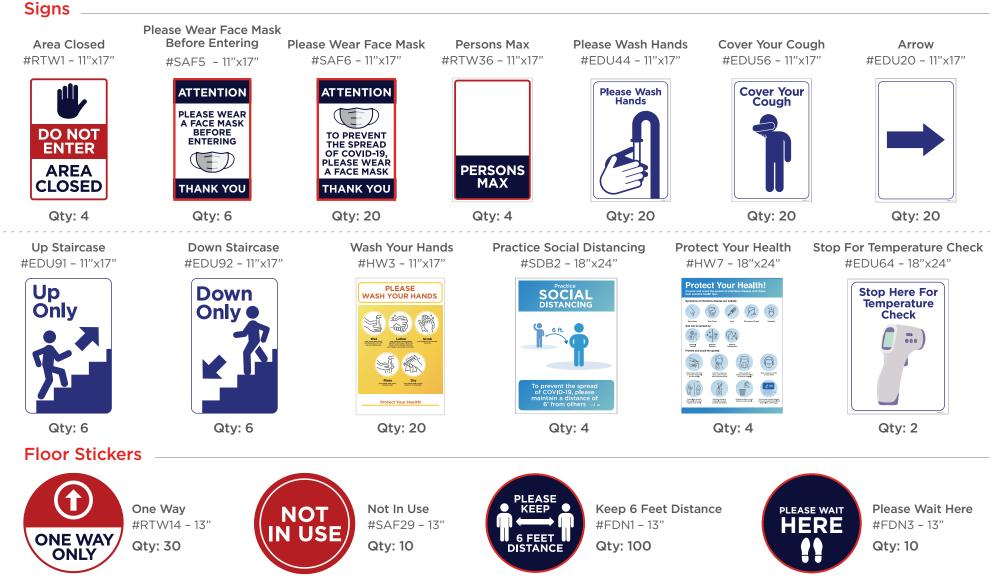

## Safety Graphics For Education — Starter Pack - \$1,799

Signs – Printed on 20mil Polystyrene Plastic. Prints come supplied with 1"x1" tape squares for easy removal from painted drywall, tile, doors, glass, concrete and brick walls. Floor Stickers – High Performance "Non-slip" textured decals. Suitable for all tile, marble, terrazzo, smooth concrete and low pile commercial grade carpet.