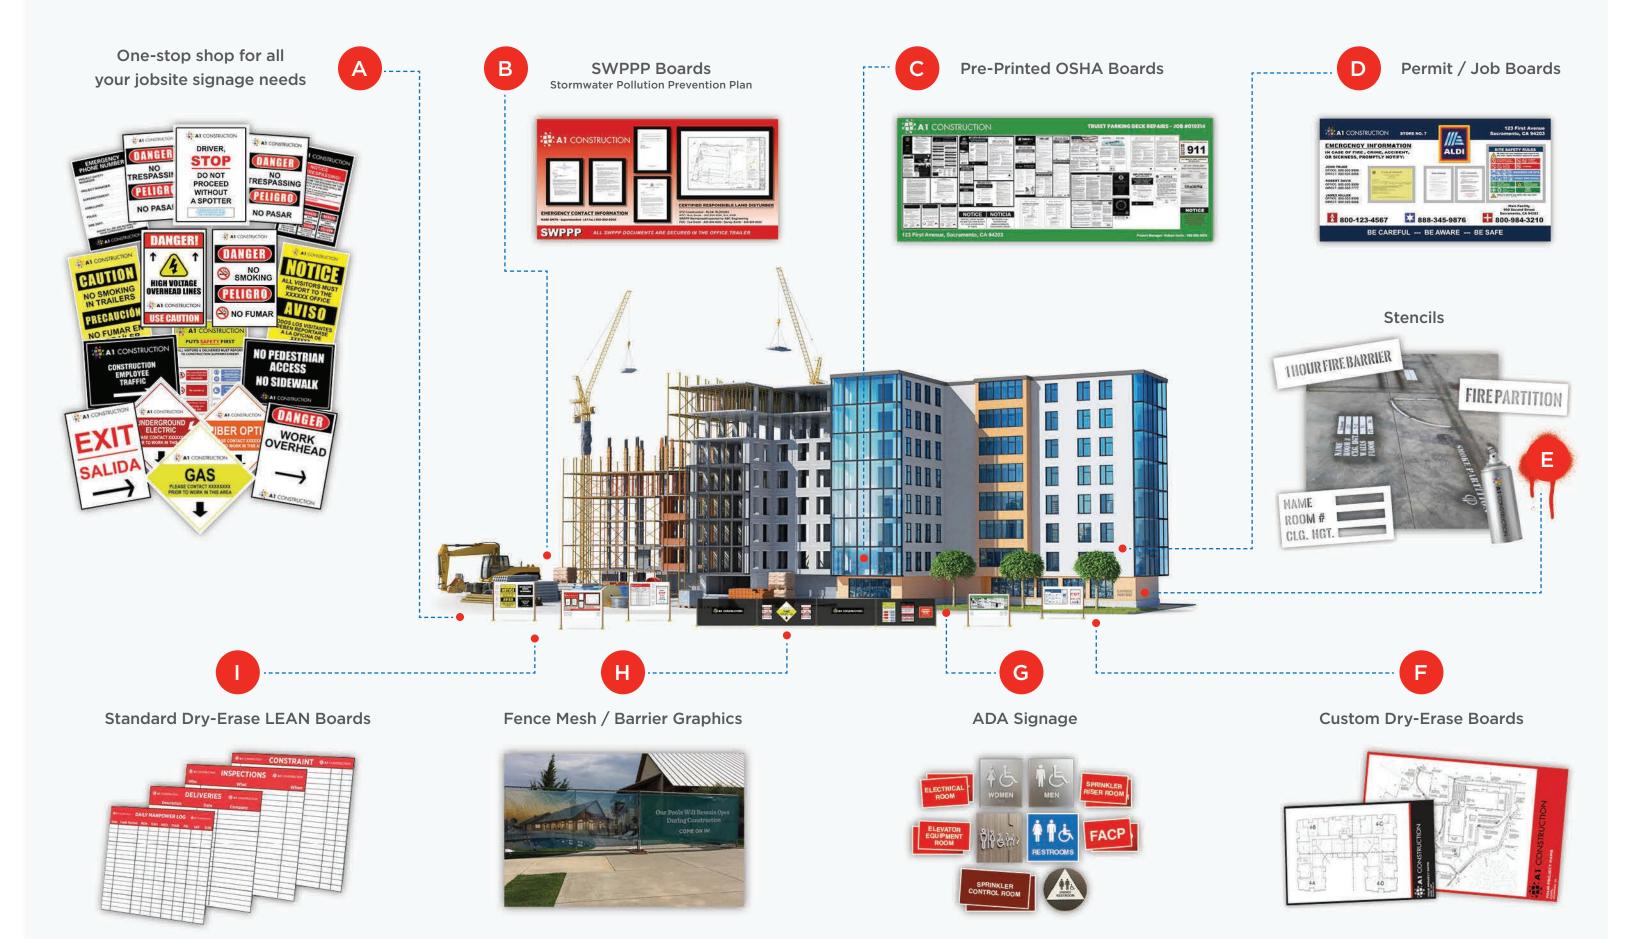

## One-stop shop for all your jobsite signage

When it comes to project site signage needs, ARC has you covered. We offer a variety of material types and sizes, fast production times and delivery. We can customize your signage with logos, project photos and more.

#### **Permit / Job Boards**

- We work with you to create custom, durable, and weatherproof boards with fast turn times and delivery
- Ensure your project signage complies with all local permit standards
- Simply provide your files and we will do the rest
- Permits, emergency contact info, company logo, building renderings – whatever you need

#### **SWPPP Signage**

- Stormwater Pollution Prevention Plan signage for all your jobsites
- Brand your company and project from the first day you break ground
- Simply send the scanned permits, drawings, and building renderings along with color requirements - we handle the rest
- We customize your signage and deliver durable, weatherproof material

#### Standard Dry-Erase LEAN Boards

- We can assist you in creating the custom LEAN boards to meet your project needs
- Custom sizes and material types
- Weekly work plan, injury log, manpower log, inspections and more
- Make it easy for everyone to see
- Quickly mark-up, make a plan, and get to work
- LEAN practices are a must and having standard boards allows everyone to understand information immediately

#### **Pre-Printed OSHA Boards**

- We will work with you and your safety team to pre-print and standardize
  OSHA boards for all of your projects
- All of your OSHA and safety information on one durable and weatherproof board
- Choose from a number of different templates to create the sign that works for you
- Just provide the information and we will deliver the signage with fast turn times and high-quality material

#### **Stencils**

- Custom stencils are a game-changer
- Move your construction plans to the floor
- Save time and money looking for a set of prints
- Stencils are a terrific way to ensure everyone knows what goes where
- Simple to use, reusable, and makes things easy for the project team

#### **ADA Signage**

- We can provide all your temporary ADA site signage needs to pass inspections and avoid delays
- We can bid and provide complete custom signage packages for any project - new construction, renovations, interior wall graphics and more

#### Fence Mesh / Barrier Graphics

- Dress up your jobsite with high-quality custom signage
- Advertise your company for minimal cost
- Full color logo or image printed or stitched directly onto mesh

#### **Custom Dry-Erase Boards**

- Customize your dry-erase boards
- Large visual boards make them easy for everyone to see
- Start with site plans and then building footprints as the job progresses
- Removing the drawing border provides extra white space to mark-up with needed information
- This is not just for general contractors, subs will use them as well