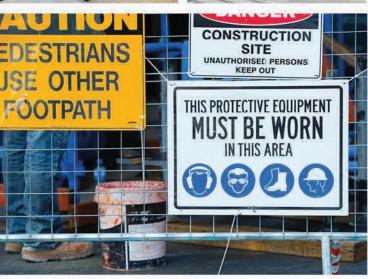

#### **Permit / Job Boards**

- We work with you to create custom, durable, and weatherproof boards with fast turn times and delivery
- Ensure your project signage complies with all local permit standards
- Simply provide your files and we will do the rest
- Permits, emergency contact info, company logo, building renderings – whatever you need

#### **SWPPP Signage**

- Stormwater Pollution Prevention Plan signage for all your jobsites
- Brand your company and project from the first day you break ground
- Simply send the scanned permits, drawings, and building renderings along with color requirements - we handle the rest
- We customize your signage and deliver durable, weatherproof material

#### **Pre-Printed OSHA Boards**

- We will work with you and your safety team to pre-print and standardize
  OSHA boards for all of your projects
- All of your OSHA and safety information on one durable and weatherproof board
- Choose from a number of different templates to create the sign that works for you
- Just provide the information and we will deliver the signage with fast turn times and high-quality material

#### **ADA Signage**

- We can provide all your temporary ADA site signage needs to pass inspections and avoid delays
- We can bid and provide complete custom signage packages for any project - new construction, renovations, interior wall graphics and more