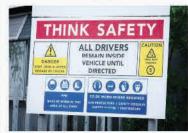

#### **Pre-Printed OSHA Boards**

- We will work with you and your safety team to pre-print and standardize
  OSHA boards for all of your projects
- All of your OSHA and safety information on one durable and weatherproof board
- Choose from a number of different templates to create the sign that works for you
- Just provide the information and we will deliver the signage with fast turn times and high-quality material