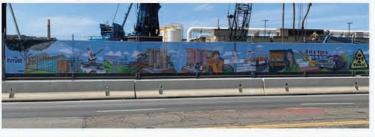

#### Fence Mesh / Barrier Graphics

- Dress up your jobsite with high-quality custom signage
- Advertise your company for minimal cost
- Full color logo or image printed or stitched directly onto mesh