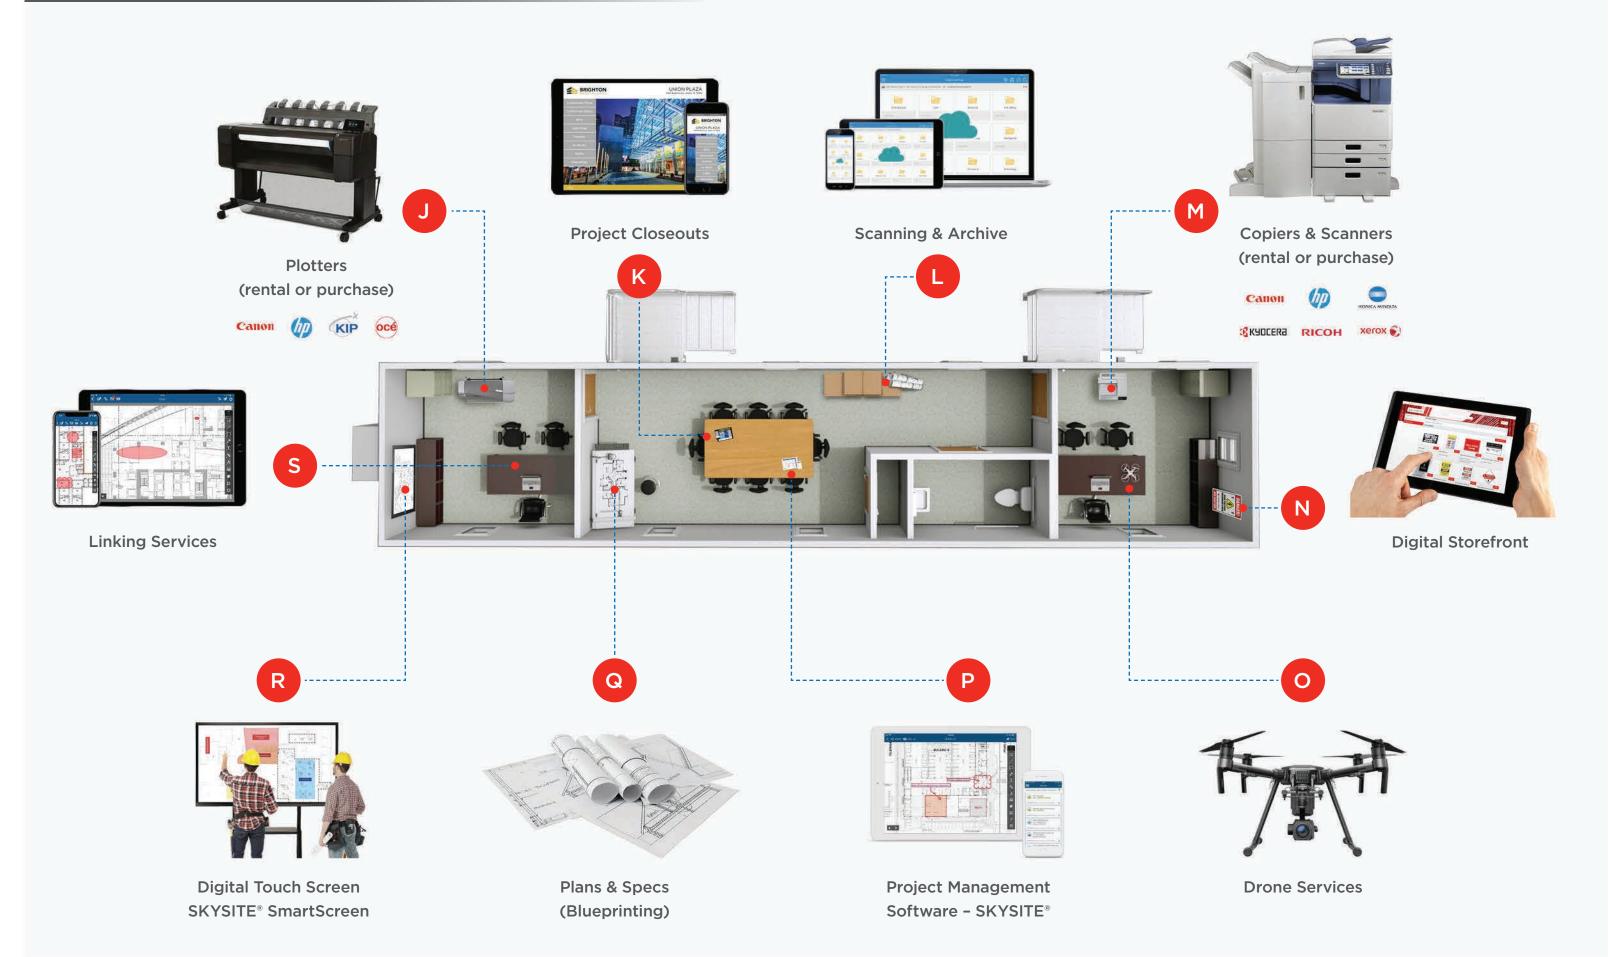

# Technology and equipment services for your jobsite

ARC is a single-source provider for all your equipment and technology needs on the jobsite. From printers and copiers to mobile apps and drone services, we have you covered!

#### **Digital Storefront**

- An efficient way to maintain your brand across all sites with your logo
- Browser-based, print-on-demand ordering platform for all your project needs
- Custom-designed to offer you one-click purchases of even your most graphically complex materials
- Everything you need in a few clicks in a format that's repeatable, quality-checked, and easy to use

#### **Project Management Software -SKYSITE®**

- Cloud-based document management sync to iPads & laptop
- Maintaining current complete sets
- Punch lists, markups, RFIs & submittals

- Create, share, and mock up documents, files and models
- Spectacular Ultra-HD 4K resolution

#### Plotters (rental or purchase)

- · Paper, ink, toner, service on all printers
- · Print tracking software
- Pay only for what you USE each month

#### **Drone Services**

- Nationwide network of 15.000 FAA licensed and insured pilots
- Fast deployment and delivery: Pilot procurement and data delivery are optimized to deliver imagery in as short as a day

#### Copiers & Scanners (rental or purchase)

- Paper, ink, toner, service on all printers
- Print tracking software
- Pay only for what you USE each month

#### Plans & Specs (Blueprinting)

- · Large & small format, B&W and Color printing
- 170 offices worldwide for faster. greener blueprinting distribution
- Converting construction plans to AutoCad files Raster to Vector

#### **Linking Services**

- · Project linking connects plans, specs, and other documents together using custom mobile project dashboards
- View drawings and navigate to details with one-click
- Access indexed and organized project information with powerful Google-like search - from any device

#### Scanning & Archive

- · Ability to scan and digitize small and large format documents
- Reduce time wasted in search & retrieval with OCR search capabilities
- Compliant document storage with built in retention policy prompts

#### **Project Closeouts**

- · Mobile project dashboard
- Digital closeout package in as little as one week