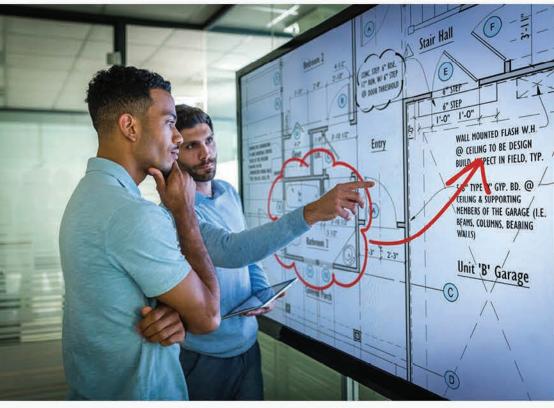

#### **Project Management Software -SKYSITE®**

- Cloud-based document management sync to iPads & laptop
- Maintaining current complete sets
- Punch lists, markups, RFIs & submittals

- Create, share, and mock up documents, files and models
- Spectacular Ultra-HD 4K resolution

#### **Linking Services**

- · Project linking connects plans, specs, and other documents together using custom mobile project dashboards
- View drawings and navigate to details with one-click
- Access indexed and organized project information with powerful Google-like search - from any device