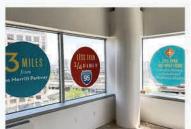

#### Fence Mesh / Barrier Graphics

- Dress up your jobsite with high-quality custom signage
- Advertise your company for minimal cost
- Full color logo or image printed or stitched directly onto mesh

### One-stop shop for all your jobsite signage needs

- Keep your workers and visitors safe with high quality signage
- Safety/Covid signage, vehicle wraps, barricades, posts and panels, trailer signage, fence signage, crane wraps, hard hat decals and more
- Variety of material types: Coroplast, Sintra, Dibond, vinyl, mesh, magnetic or reflective