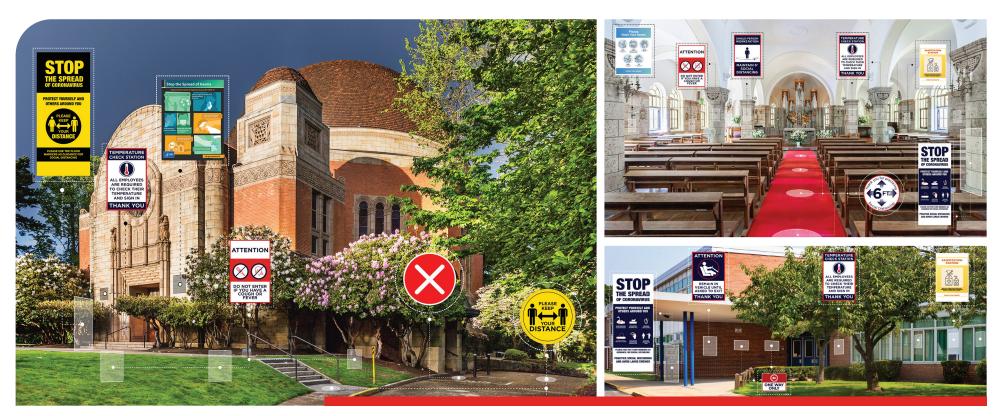

## PlacesKeep your congregationof Worshipsafe with clear signage

Communicate important health & safety information with well-placed signage

All signs are available in multiple sizes and finishes, you can choose from a large selection of posters and signs or create your own custom signage.

- Lines & Traffic flow
- Occupancy signs
- Elevators, stairwells & restrooms
- Lobbies

- Temperature check station
- Administration offices
- Kids areas & classrooms
- Floor decals

- Health & wellness
- Social distancing
- Outdoor signage