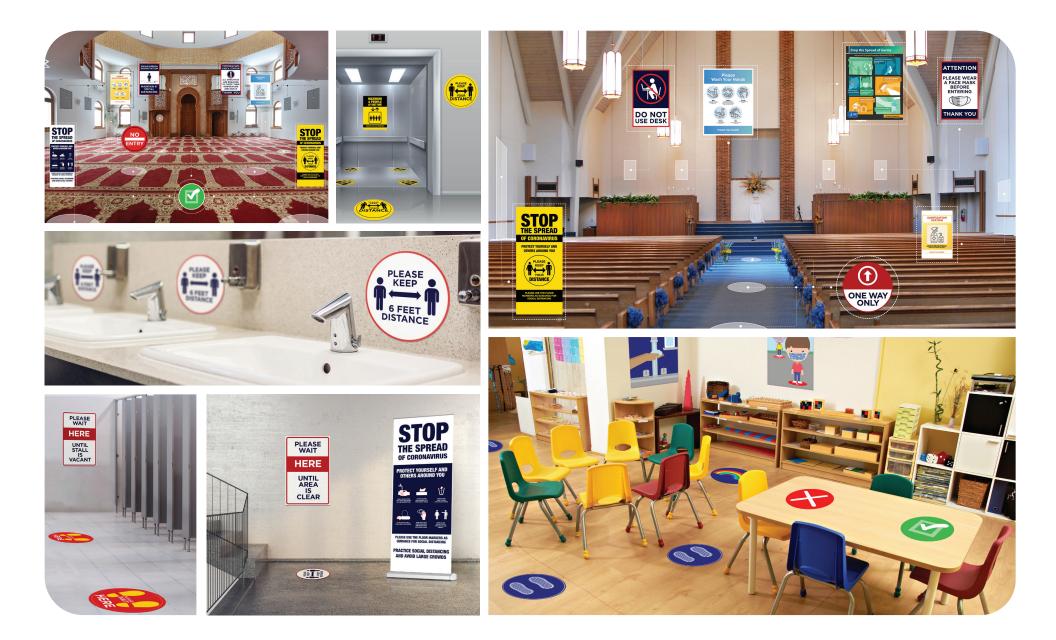

## PlacesKeep your congregationof Worshipsafe with clear signage

Communicate important health & safety information with well-placed signage

All signs are available in multiple sizes and finishes, you can choose from a large selection of posters and signs or create your own custom signage.

- Lines & Traffic flow
- Occupancy signs
- Elevators, stairwells & restrooms
- Lobbies

- Temperature check station
- Administration offices
- Kids areas & classrooms
- Floor decals

- Health & wellness
- Social distancing
- Outdoor signage