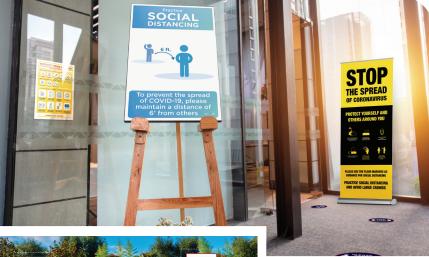

## Keep your visitors and staff safe with clear signage

Communicate important health & safety information with well-placed signage

All signs are available in multiple sizes and finishes, you can choose from a large selection of posters and signs or create your own custom signage.

- Lines & Traffic flow
- Occupancy signs
- Elevators, stairwells & restrooms
- Lobbies
- Dining areas & coffee shops
- Pools & gyms
- Meeting & conference venues
- Retail shops & spas
- Outdoor Recreational areas