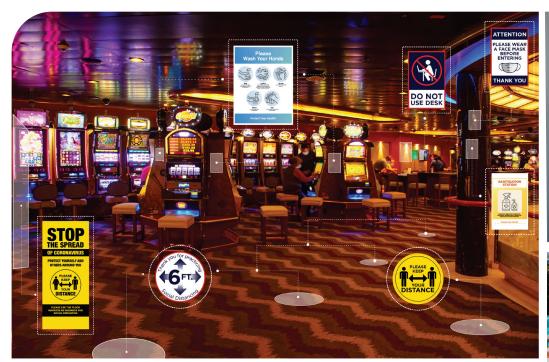

## Keep your visitors and staff safe with clear signage

Communicate important health & safety information with well-placed signage

All signs are available in multiple sizes and finishes, you can choose from a large selection of posters and signs or create your own custom signage.

- Lines & Traffic flow
- Occupancy signs
- Elevators, stairwells & restrooms
- Lobbies
- Dining areas & coffee shops
- Pools & gyms
- Meeting & conference venues
- Retail shops & spas
- Outdoor Recreational areas