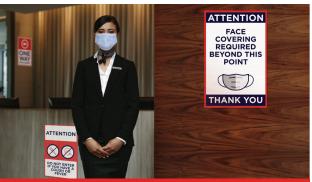

## Keep your visitors and staff safe with clear signage

Communicate important health & safety information with well-placed signage

All signs are available in multiple sizes and finishes, you can choose from a large selection of posters and signs or create your own custom signage.

- Lines & Traffic flow
- Occupancy signs
- Elevators, stairwells & restrooms
- Lobbies
- Dining areas & coffee shops
- Pools & gyms
- Meeting & conference venues
- Retail shops & spas
- Outdoor Recreational areas