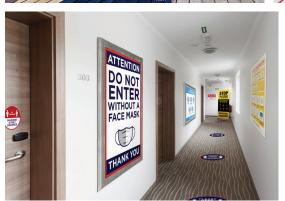

## Keep your visitors and staff safe with clear signage

Communicate important health & safety information with well-placed signage

All signs are available in multiple sizes and finishes, you can choose from a large selection of posters and signs or create your own custom signage.

- Lines & Traffic flow
- Occupancy signs
- Elevators, stairwells & restrooms
- Lobbies
- Dining areas & coffee shops
- Pools & gyms
- Meeting & conference venues
- Retail shops & spas
- Outdoor Recreational areas