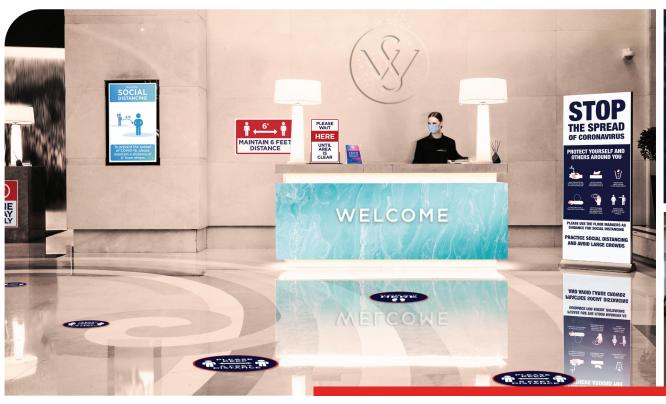

## Keep your visitors and staff safe with clear signage

Communicate important health & safety information with well-placed signage

All signs are available in multiple sizes and finishes, you can choose from a large selection of posters and signs or create your own custom signage.

- Lines & Traffic flow
- Occupancy signs
- Elevators, stairwells & restrooms
- Lobbies
- Dining areas & coffee shops
- Pools & gyms
- Meeting & conference venues
- Retail shops & spas
- Outdoor Recreational areas