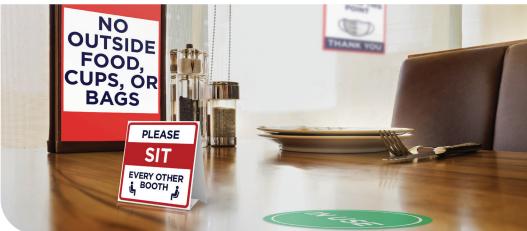

## Keep your visitors and staff safe with clear signage

Communicate important health & safety information with well-placed signage

All signs are available in multiple sizes and finishes, you can choose from a large selection of posters and signs or create your own custom signage.

- Lines & Traffic flow
- Occupancy signs
- Elevators, stairwells & restrooms
- Lobbies
- Dining areas & coffee shops
- Pools & gyms
- Meeting & conference venues
- Retail shops & spas
- Outdoor Recreational areas