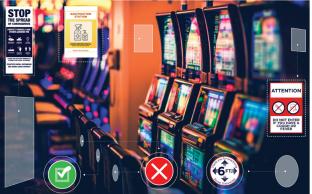

## Keep your visitors and staff safe with clear signage

Communicate important health & safety information with well-placed signage

All signs are available in multiple sizes and finishes, you can choose from a large selection of posters and signs or create your own custom signage.

- Lines & Traffic flow
- Occupancy signs
- Elevators, stairwells & restrooms
- Lobbies
- Dining areas & coffee shops
- Pools & gyms
- Meeting & conference venues
- Retail shops & spas
- Outdoor Recreational areas