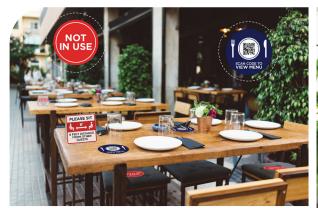

## **Health & Safety Signage** | Create a healthy space for Dining Areas for guests and employees

Conform to health protocols and maintain social distance and while serving guests

Designed especially for the hospitality industry, our signage is printed on high quality materials for maximum durability. Available in multiple sizes, choose from our collection of designs or customize your own message.

- Restaurants
- Dining areas
- Food courts

Hotels

- Cafeterias
- Offices

Airports

Casinos

Click here to discover our complete collection of health and wellness signage. https://www.e-arc.com/return-to-work-covid-19-graphics/