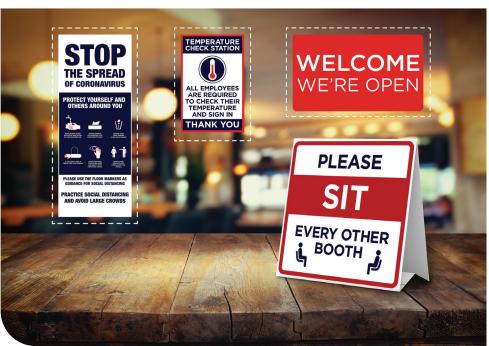

## **Health & Safety Signage** | Create a healthy space for Dining Areas for guests and employees

Conform to health protocols and maintain social distance and while serving guests

Designed especially for the hospitality industry, our signage is printed on high quality materials for maximum durability. Available in multiple sizes, choose from our collection of designs or customize your own message.

- Restaurants
- Dining areas
- Food courts

Hotels

- Cafeterias
- Offices

Airports

Casinos

Click here to discover our complete collection of health and wellness signage. https://www.e-arc.com/return-to-work-covid-19-graphics/