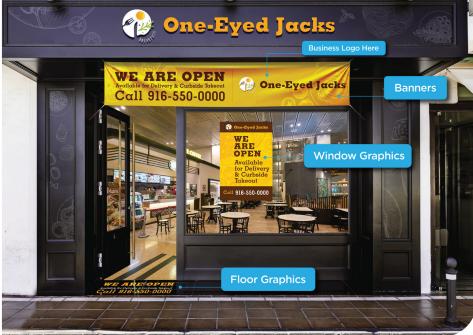

## **Health & Safety Signage** | Create a healthy space for Dining Areas for guests and employees

Conform to health protocols and maintain social distance and while serving guests

Designed especially for the hospitality industry, our signage is printed on high quality materials for maximum durability. Available in multiple sizes, choose from our collection of designs or customize your own message.

- Restaurants
- Dining areas
- Food courts

Hotels

- Cafeterias
- Offices

Airports

Casinos

Click here to discover our complete collection of health and wellness signage. https://www.e-arc.com/return-to-work-covid-19-graphics/