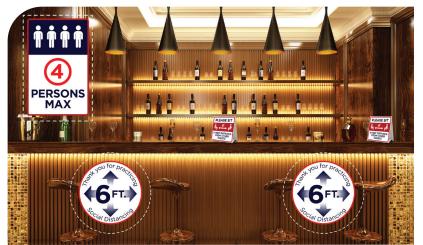

## **Health & Safety Signage** | Create a healthy space for Dining Areas for guests and employees

Conform to health protocols and maintain social distance and while serving guests

Designed especially for the hospitality industry, our signage is printed on high quality materials for maximum durability. Available in multiple sizes, choose from our collection of designs or customize your own message.

- Restaurants
- Dining areas
- Food courts

Hotels

- Cafeterias
- Offices

Airports

Casinos

Click here to discover our complete collection of health and wellness signage. https://www.e-arc.com/return-to-work-covid-19-graphics/