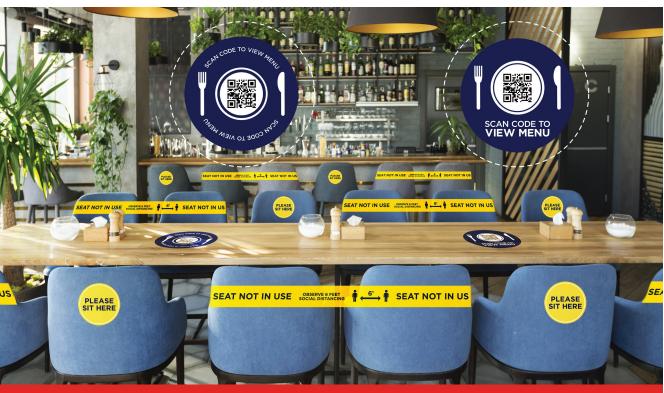

## **Health & Safety Signage** | Create a healthy space for Dining Areas for guests and employees

Conform to health protocols and maintain social distance and while serving guests

Designed especially for the hospitality industry, our signage is printed on high quality materials for maximum durability. Available in multiple sizes, choose from our collection of designs or customize your own message.

- Restaurants
- Dining areas
- Food courts

Hotels

- Cafeterias
- Offices

Airports

Casinos

Click here to discover our complete collection of health and wellness signage. https://www.e-arc.com/return-to-work-covid-19-graphics/