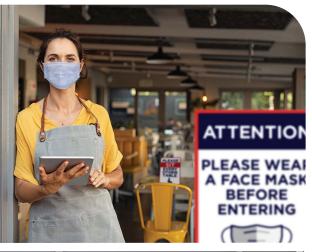

## **Health & Safety Signage** | Create a healthy space for Dining Areas for guests and employees

Conform to health protocols and maintain social distance and while serving guests

Designed especially for the hospitality industry, our signage is printed on high quality materials for maximum durability. Available in multiple sizes, choose from our collection of designs or customize your own message.

- Restaurants
- Dining areas
- Food courts

Hotels

- Cafeterias
- Offices

Airports

Casinos

Click here to discover our complete collection of health and wellness signage. https://www.e-arc.com/return-to-work-covid-19-graphics/