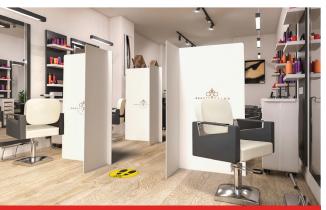

## Keep your clients and staff safe with clear signage

Communicate important health & safety information with well-placed signage

All signs and dividers are available in multiple sizes and finishes. You can choose from a large selection of posters and signs or create your own custom signage.

- Reception areas
- Traffic flow
- Occupancy signs
- Hallways & restrooms
- Health & wellness
- Social distancing

- Outdoor signage
- Floor decals
- Dividers

Click here to discover our complete collection of health and wellness signage. https://www.e-arc.com/return-to-work-covid-19-graphics/