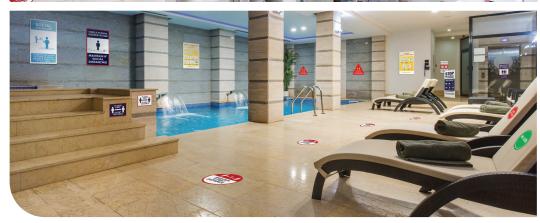

## Keep your clients and staff safe with clear signage

Communicate important health & safety information with well-placed signage

All signs and dividers are available in multiple sizes and finishes. You can choose from a large selection of posters and signs or create your own custom signage.

- Reception areas
- Traffic flow
- Occupancy signs
- Hallways & restrooms
- Health & wellness
- Social distancing

- Outdoor signage
- Floor decals
- Dividers

Click here to discover our complete collection of health and wellness signage. https://www.e-arc.com/return-to-work-covid-19-graphics/