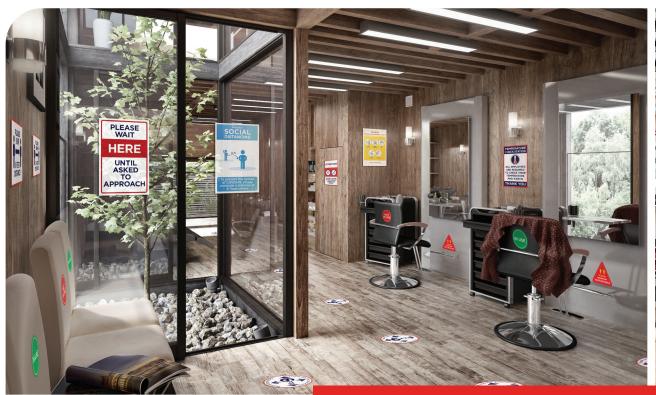

## Keep your clients and staff safe with clear signage

Communicate important health & safety information with well-placed signage

All signs and dividers are available in multiple sizes and finishes. You can choose from a large selection of posters and signs or create your own custom signage.

- Reception areas
- Traffic flow
- Occupancy signs
- Hallways & restrooms
- Health & wellness
- Social distancing

- Outdoor signage
- Floor decals
- Dividers

Click here to discover our complete collection of health and wellness signage. https://www.e-arc.com/return-to-work-covid-19-graphics/