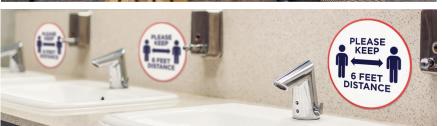

## Keep your clients and staff safe with clear signage

Communicate important health & safety information with well-placed signage

All signs and dividers are available in multiple sizes and finishes. You can choose from a large selection of posters and signs or create your own custom signage.

- Reception areas
- Traffic flow
- Occupancy signs
- Hallways & restrooms
- Health & wellness
- Social distancing

- Outdoor signage
- Floor decals
- Dividers

Click here to discover our complete collection of health and wellness signage. https://www.e-arc.com/return-to-work-covid-19-graphics/