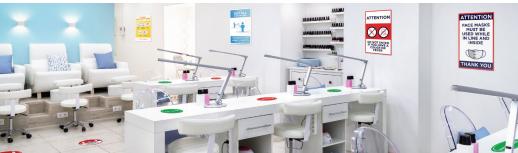

## Keep your clients and staff safe with clear signage

Communicate important health & safety information with well-placed signage

All signs and dividers are available in multiple sizes and finishes. You can choose from a large selection of posters and signs or create your own custom signage.

- Reception areas
- Traffic flow
- Occupancy signs
- Hallways & restrooms
- Health & wellness
- Social distancing

- Outdoor signage
- Floor decals
- Dividers

Click here to discover our complete collection of health and wellness signage. https://www.e-arc.com/return-to-work-covid-19-graphics/