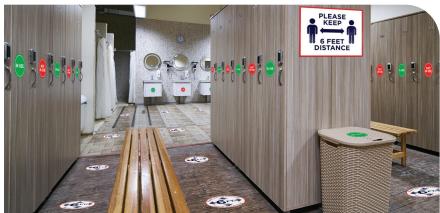

## Keep your clients and staff safe with clear signage

Communicate important health & safety information with well-placed signage

All signs and dividers are available in multiple sizes and finishes. You can choose from a large selection of posters and signs or create your own custom signage.

- Reception areas
- Traffic flow
- Occupancy signs
- Hallways & restrooms
- Health & wellness
- Social distancing

- Outdoor signage
- Floor decals
- Dividers

Click here to discover our complete collection of health and wellness signage. https://www.e-arc.com/return-to-work-covid-19-graphics/