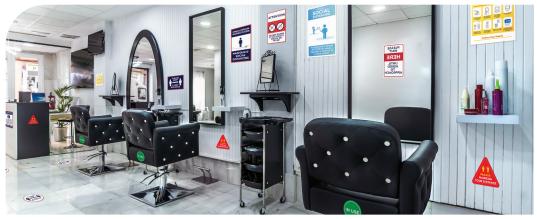

## Keep your clients and staff safe with clear signage

Communicate important health & safety information with well-placed signage

All signs and dividers are available in multiple sizes and finishes. You can choose from a large selection of posters and signs or create your own custom signage.

- Reception areas
- Traffic flow
- Occupancy signs
- Hallways & restrooms
- Health & wellness
- Social distancing

- Outdoor signage
- Floor decals
- Dividers

Click here to discover our complete collection of health and wellness signage. https://www.e-arc.com/return-to-work-covid-19-graphics/