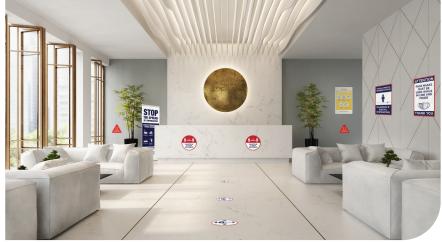

## Keep your clients and staff safe with clear signage

Communicate important health & safety information with well-placed signage

All signs and dividers are available in multiple sizes and finishes. You can choose from a large selection of posters and signs or create your own custom signage.

- Reception areas
- Traffic flow
- Occupancy signs
- Hallways & restrooms
- Health & wellness
- Social distancing

- Outdoor signage
- Floor decals
- Dividers

Click here to discover our complete collection of health and wellness signage. https://www.e-arc.com/return-to-work-covid-19-graphics/