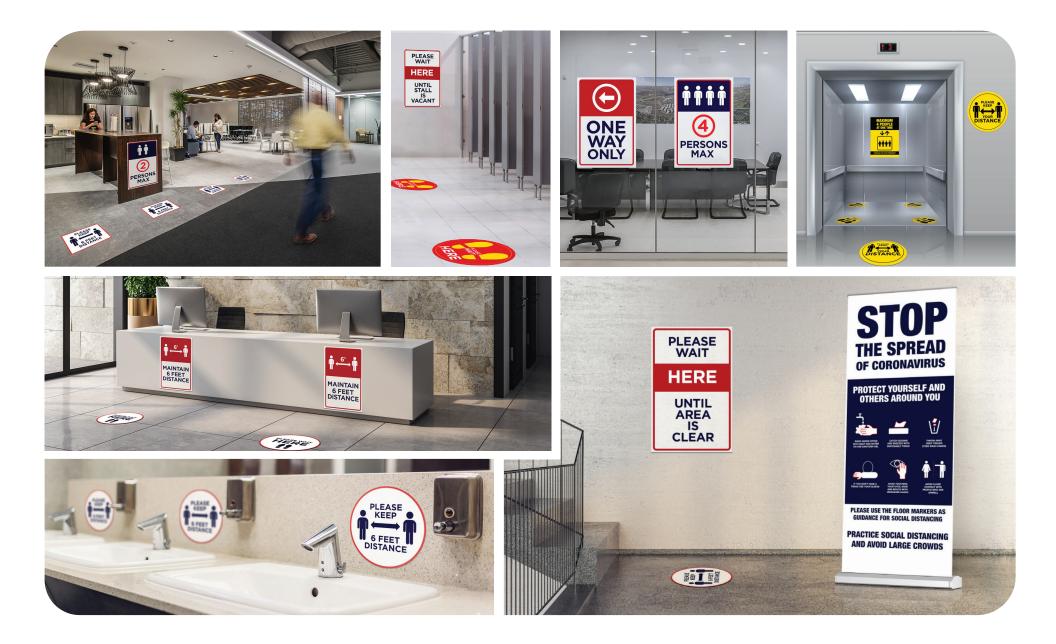

## Keep visitors and staff safe with clear signage

Communicate important health & safety information with well-placed signage

All signs are available in multiple sizes and finishes, you can choose from a large selection of posters and signs or create your own custom signage.

- Health & wellness
- Social distancing
- Lobbies

• Lines & traffic flow

• Food courts &

dining areas

- Banners
- Elevators & restrooms Posters
  - Wayfinders
- Floor decals
- Window clings
- Wall adhesive vinyl

Click here to discover our complete collection of health and wellness signage. https://www.e-arc.com/return-to-work-covid-19-graphics/

ARC | e-arc.com | riotcolor.com

Copyright  $\ensuremath{\textcircled{\sc c}}$  ARC Document Solutions, LLC 2020.