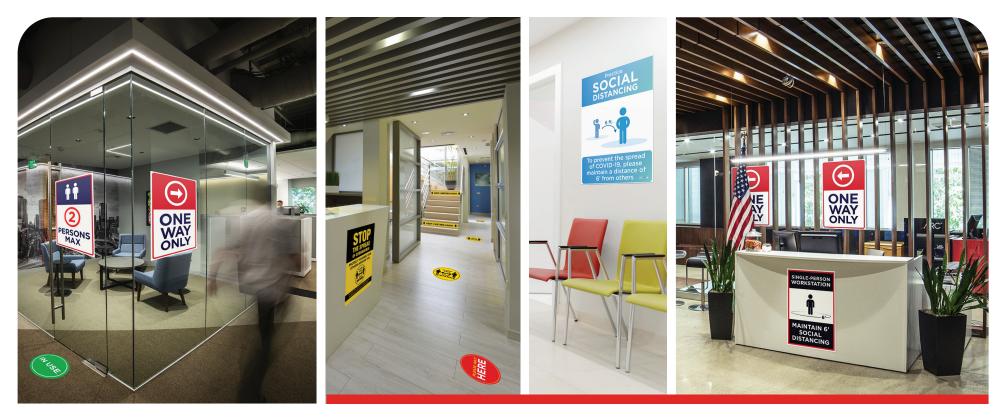

## Keep visitors and staff safe with clear signage

Communicate important health & safety information with well-placed signage

All signs are available in multiple sizes and finishes, you can choose from a large selection of posters and signs or create your own custom signage.

- Health & wellness
- Social distancing
- Lobbies

• Lines & traffic flow

• Food courts &

dining areas

- Banners
- Elevators & restrooms Posters
  - Wayfinders
- Floor decals
- Window clings
- Wall adhesive vinyl

Click here to discover our complete collection of health and wellness signage. https://www.e-arc.com/return-to-work-covid-19-graphics/

ARC | e-arc.com | riotcolor.com

Copyright  $\ensuremath{\textcircled{\sc c}}$  ARC Document Solutions, LLC 2020.