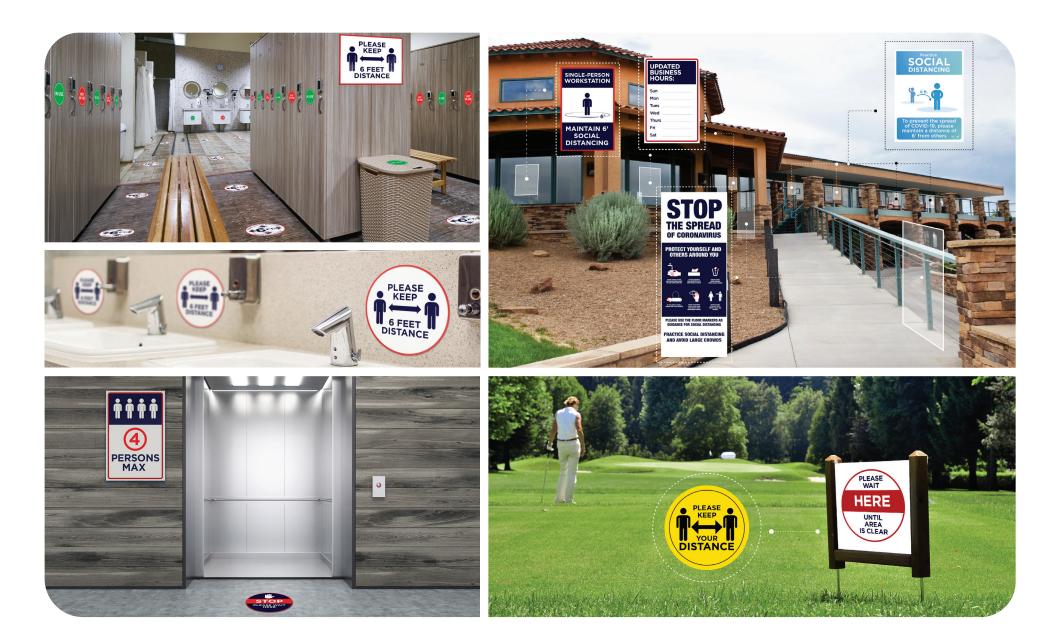

## Country Clubs & Recreation Areas

## Keep members, staff, and guests safe at your facility

Share important safety protocols and social distancing guidelines with health & wellness signage

Available in multiple sizes and finishes, simply choose from our collection of posters and signs, or create your own custom message.

- Golf courses
- Entrances & exits
- Locker rooms & restrooms
- Clubhouses

- Dining areas
- Tennis courts
- Valet & parking lots
- Swimming areas

- Gymnasiums
- Stairwells
- Hallways & elevators
- Common areas, and more