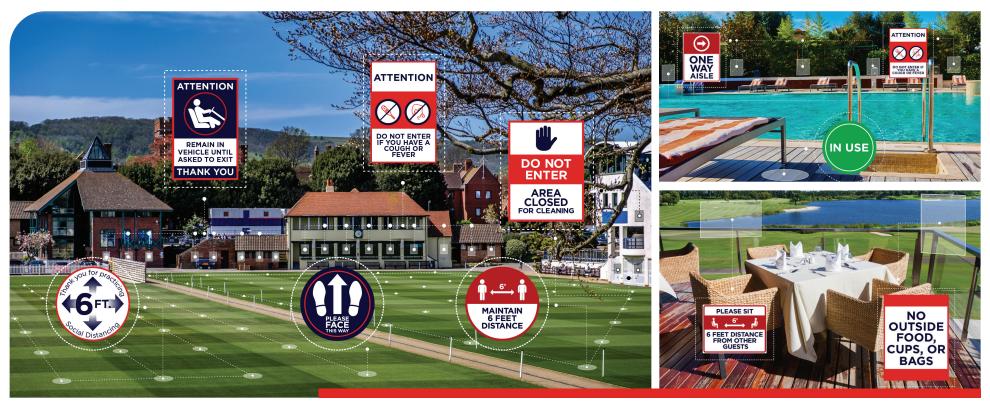

## Country Clubs & Recreation Areas

## Keep members, staff, and guests safe at your facility

Share important safety protocols and social distancing guidelines with health & wellness signage

Available in multiple sizes and finishes, simply choose from our collection of posters and signs, or create your own custom message.

- Golf courses
- Entrances & exits
- Locker rooms & restrooms
- Clubhouses

- Dining areas
- Tennis courts
- Valet & parking lots
- Swimming areas

- Gymnasiums
- Stairwells
- Hallways & elevators
- Common areas, and more