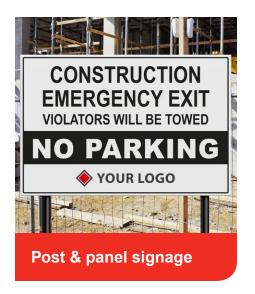

### Your own digital storefront

Order a wide range of printed materials - anytime, anywhere - from business cards to safety compliance signage. Thanks to a convenient and customized online portal with an easy-to-use ordering system, brand consistency is guaranteed across all your locations.

# An efficient way to maintain your brand across all sites

- Manage your assets in your own repository
- Ability to customize
- Print on demand/just-in-time
- Print efficiently and locally
- Reduce turnaround time
- Reduce waste and inventory
- Save time and money with instant access
- Provide inventory/fulfillment management
- Eliminate the risk of statutory penalties from lack of safety signage