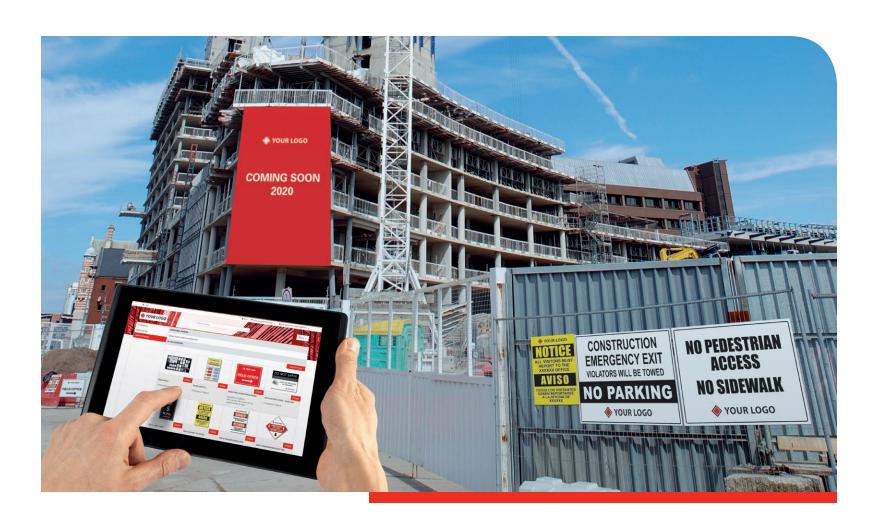

## **Digital Storefronts**

Order branded project signage and other materials from your customized digital storefront

# Simplify construction project printing with a customized digital storefront

Get your team up and running with branded project signage and other materials they can easily order from a customized digital portal.

### Your own digital storefront

Order a wide range of printed materials - anytime, anywhere - from business cards to safety compliance signage. Thanks to a convenient and customized online portal with an easy-to-use ordering system, brand consistency is guaranteed across all your locations.