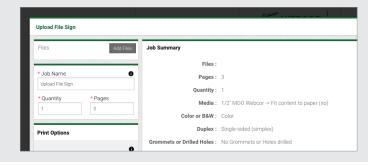

#### 3 reasons why a digital storefront makes good business sense:

Simple to order.
Just point, click and add a few details.

> Brand consistency.

Printed materials will all contain the same look and feel consistent with your company's brand and image.

> Comprehensive.

Manage the entire process from your customized storefront.