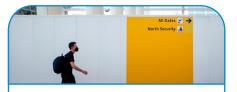

# CREATE. DIVIDE. TRANSFORM.

SwiftWall® systems are the simplest and fastest reusable modular panel systems for phased construction projects

- Available in 4, 8, 10, 12 and 16 ft standard heights
- Optional SwiftWall Flex panels can be added allowing for 2.75 ft of adjustable height
- Clean install with minimal or no cutting in the field
- Beautiful frameless finished wall appearance

#### Ideal for:

- **Airports**
- Construction
- Government
- Education
- Healthcare
- **Large Space**
- Retail
- Warehouses

Partnering with SwiftWall

PRODUCT OFFERINGS