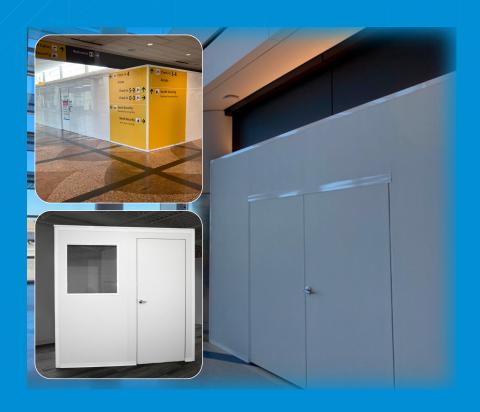

# CREATE. DIVIDE. TRANSFORM.

SwiftWall® systems are the simplest and fastest reusable modular panel systems for phased construction projects

- Available in 4, 8, 10, 12 and 16 ft standard heights
- Optional SwiftWall Flex panels can be added allowing for 2.75 ft of adjustable height
- Clean install with minimal or no cutting in the field
- Beautiful frameless finished wall appearance

- All systems meet ICRA V standards
- Non-microbial, non-ferrous and non-hygroscopic
- Reusable and reconfigurable
- 5X faster install
- Sustainable