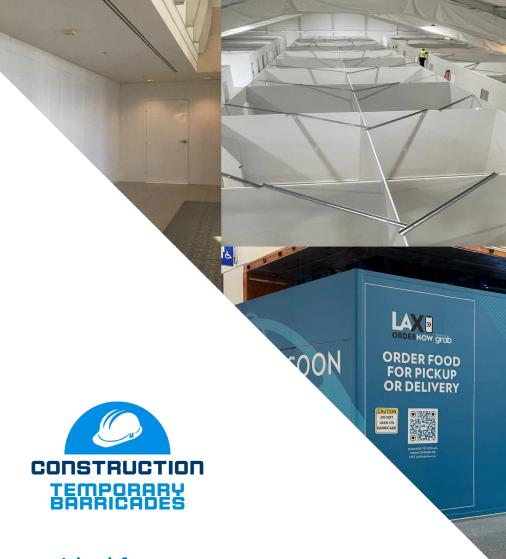

#### Ideal for:

- **Airports**
- Construction
- Government
- Education
- Healthcare
- **Large Space**
- Retail
- Warehouses

Partnering with SwiftWall

PRODUCT OFFERINGS

# CREATE. DIVIDE. TRANSFORM.

SwiftWall® systems are the simplest and fastest reusable modular panel systems for phased construction projects

- Available in 4, 8, 10, 12 and 16 ft standard heights
- Optional SwiftWall Flex panels can be added allowing for 2.75 ft of adjustable height
- Clean install with minimal or no cutting in the field
- Beautiful frameless finished wall appearance

- All systems meet ICRA V standards
- Non-microbial, non-ferrous and non-hygroscopic
- Reusable and reconfigurable
- 5X faster install
- Sustainable