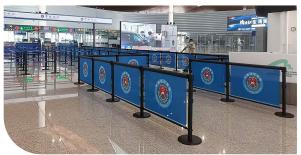

### Smart Crowd Management While Boosting Revenue

Crowd Control Banner Stands not only organize your space but also elevate its visual appeal. Ideal for retail stores, airports, event venues, and museums, our solutions streamline flow, improve safety, and reinforce your brand identity.

#### **Enhanced Safety:**

Secure locking mechanisms keep belts firmly in place, reducing tripping hazards and ensuring a safer environment for guests and staff.