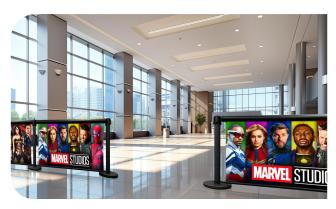

### Maximize Space, Maximize Revenue

Custom stanchion graphics transform crowd control into a marketing opportunity. High-traffic venues like airports and retail spaces can generate revenue by displaying branded promotions on barrier systems—seamlessly combining organization with advertising.