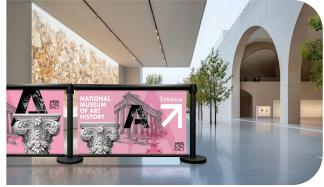

## Guide the crowd flow, and elevate the look of your space

#### Fully Customizable Design:

Incorporate eye-catching patterns, logos, and promotional messages to make crowd control an integral part of your environment.

### Maximize Space, Maximize Revenue

Custom stanchion graphics transform crowd control into a marketing opportunity. High-traffic venues like airports and retail spaces can generate revenue by displaying branded promotions on barrier systems—seamlessly combining organization with advertising.