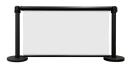

## **Specifications**

Retractable Banner Crossbar

Pole

**Dimension:** 12.6" x 2.5" x 35.8"

Weight: 18.3 lbs

Heavyweight Sloped Base

Bottom Bar Clip The filling up material is cement

Custom Banner