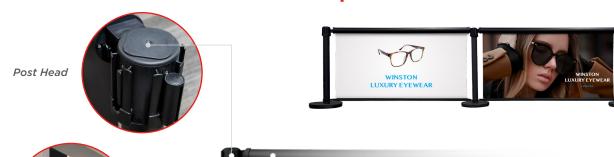

## **Specifications**

Retractable Banner Crossbar

Pole

**Dimension:** 12.6" x 2.5" x 35.8"

Weight: 18.3 lbs

Heavyweight Sloped Base

Bottom Bar Clip The filling up material is cement

Custom Banner