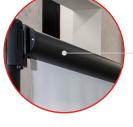

47" Banner

Weight: 5.9 lbs
Full Width: 51.2"
Printing Width: 47.2"
Full Height: 31.5"
Printing Height: 29.5"

57" Banner

WINSTON LUXURY EYEWEAR

Weight: 6.83 lbs
Full Width: 61.4"
Printing Width: 57.1"
Full Height: 31.5"
Printing Height: 29.5"

### Maximize Space, Maximize Revenue

Custom stanchion graphics transform crowd control into a marketing opportunity. High-traffic venues like airports and retail spaces can generate revenue by displaying branded promotions on barrier systems—seamlessly combining organization with advertising.