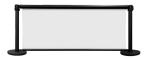

## **Specifications**

Retractable Banner Crossbar

Pole

**Dimension:** 12.6" x 2.5" x 35.8"

Weight: 18.3 lbs

Heavyweight Sloped Base

Bottom Bar Clip The filling up material is cement

Custom Banner