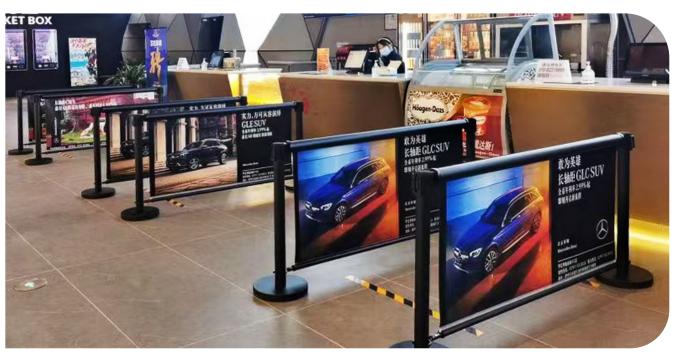

#### Fully Customizable Design:

Incorporate eye-catching patterns, logos, and promotional messages to make crowd control an integral part of your environment.

### Maximize Space, Maximize Revenue

Custom stanchion graphics transform crowd control into a marketing opportunity. High-traffic venues like airports and retail spaces can generate revenue by displaying branded promotions on barrier systems—seamlessly combining organization with advertising.